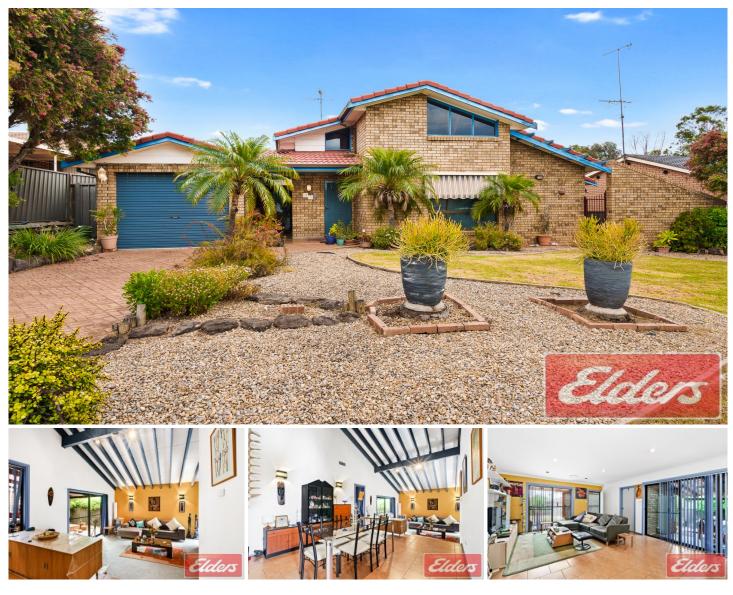

## 16 San Diego Street CLAREMONT MEADOWS NSW

Perfectly positioned on a north facing block, this custom built comfortable family home offers a streamlined single level design with a collection of living zones and outdoor entertaining.

It is set in a high-growth pocket of Claremont Meadows, just moments from the M4 motorway, Claremont Meadows Public School, 2.7ks from Western Sydney University and the vibrant new dining precinct at Caddens Corner.

- Open plan living and meals area plus separate dining zone

- Sunken lounge, high vaulted ceilings enhance the interiors

- Easy outdoor flow to either a pergola or enclosed

For full version visit the website