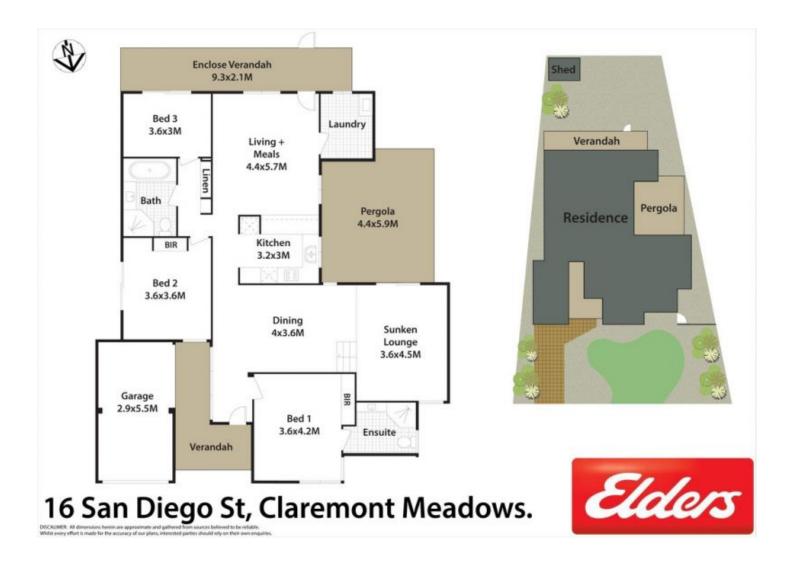

- Open plan living and meals area plus separate dining zone

- Sunken lounge, high vaulted ceilings enhance the interiors

- Easy outdoor flow to either a pergola or enclosed

For full version visit the website

## 3 🎮 2 🚔 1 🚘

| Туре      | : House                               |
|-----------|---------------------------------------|
| Land Size | : 560 sqm                             |
| View      | : https://www.aitkenre.com.au/8063820 |