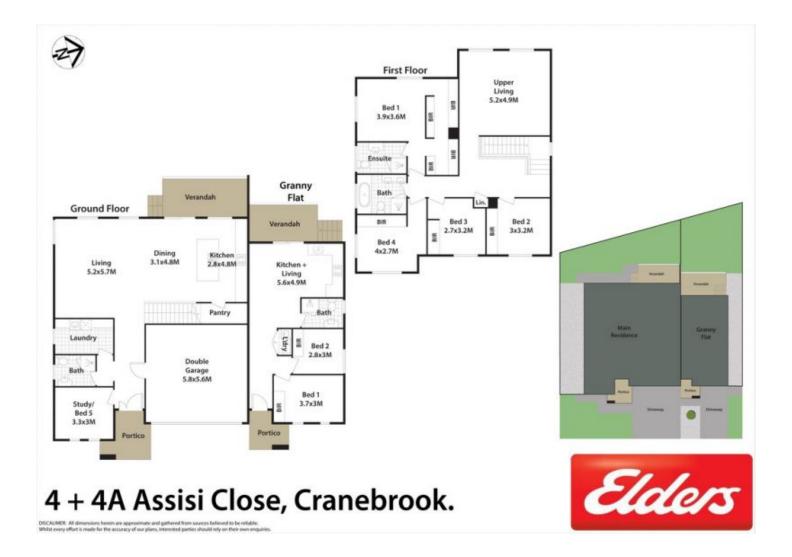

## 4-4A Assisi Close CRANEBROOK NSW

Providing an exceptional opportunity for those seeking additional income or dual occupancy, this modern home and granny flat has been designed to a high standard with luxury inclusions and is expected to attract a combined rental return of \$1,200 per week.

Main residence

6 🛰 4 📛 4 🗬

Type : House Land Size : 569 sqm

View: https://www.aitkenre.com.au/8063819

For full version visit the website