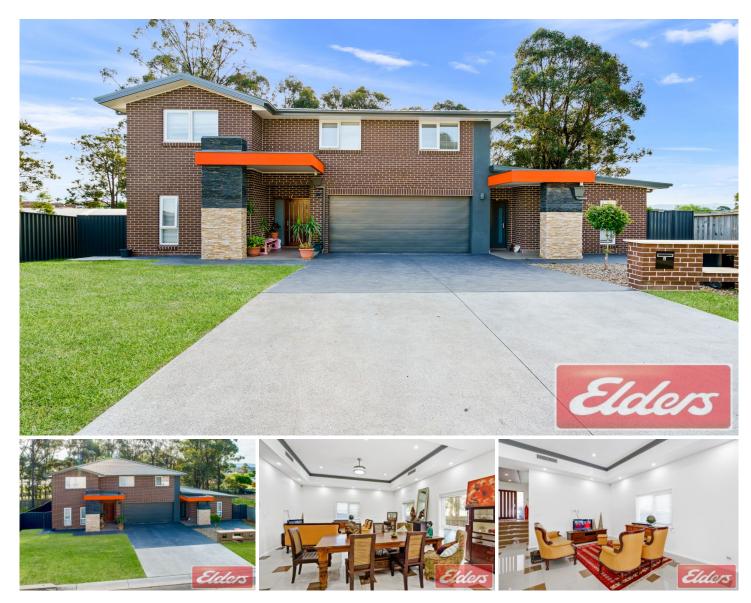

## 4-4A Assisi Close CRANEBROOK NSW

Providing an exceptional opportunity for those seeking additional income or dual occupancy, this modern home and granny flat has been designed to a high standard with luxury inclusions and is expected to attract a combined rental return of \$1,200 per week.

Both properties each have their own separate entrances, open plan interiors and private, low-maintenance backyards.

This property is conveniently located just 100m from Corpus Christi Catholic Primary School and a short walk from bus stops and Andromeda Park playing fields.