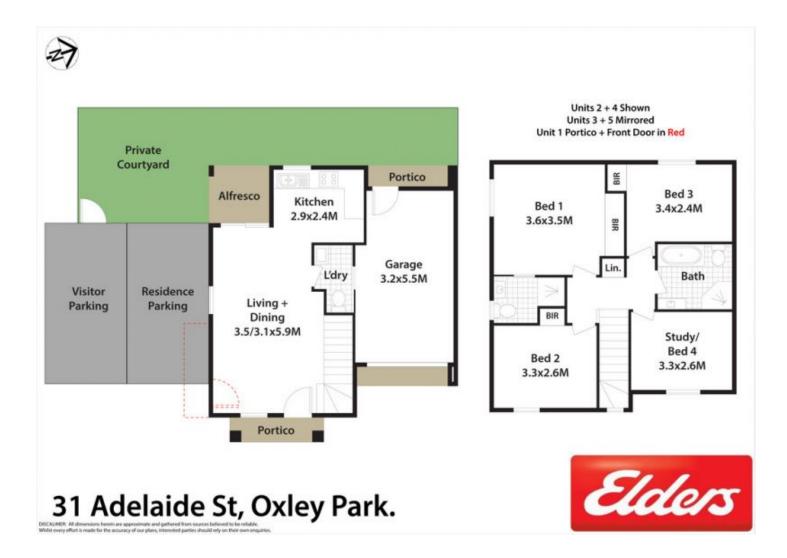

## 1/31 Adelaide Street OXLEY PARK NSW

1/31 Adelaide Street, Oxley Park

Brand new townhouse set in an convenient location

Brand new, tastefully appointed and conveniently located, this modern townhouse creates a stylish, low

maintenance lifestyle wonderfully suited to a growing family or an astute investor.

It's set within well-maintained complex just moments from bus stops, parks and train stations.

- Traditional dual-level design with spacious lounge/dining zone

- Sliding doors extend to a landscaped, child-friendly backyard

- Caesarstone benchtop kitchen is equipped with stainless steel gas appliances

- Four good-sized bedrooms are each fitted with built-in

## For full version visit the website