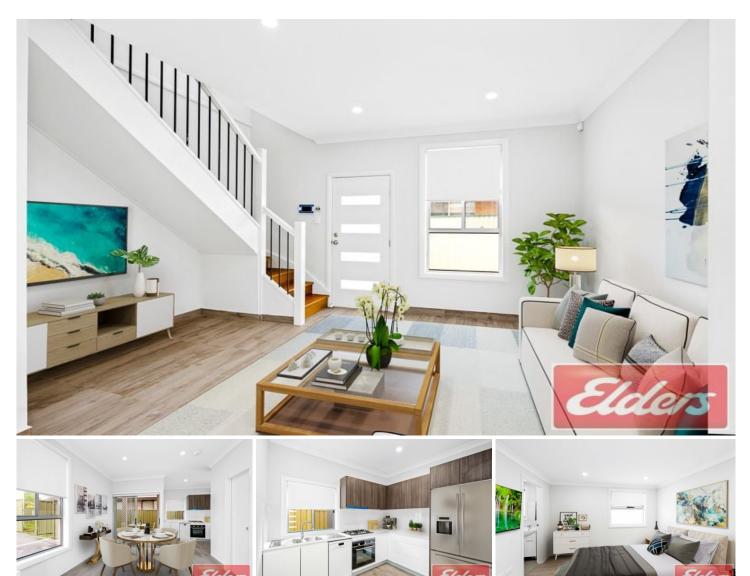

## 1/31 Adelaide Street OXLEY PARK NSW

1/31 Adelaide Street, Oxley Park

Brand new townhouse set in an convenient location

Brand new, tastefully appointed and conveniently located, this modern townhouse creates a stylish, low

maintenance lifestyle wonderfully suited to a growing family or an astute investor.

It's set within well-maintained complex just moments from bus stops, parks and train stations.

- Traditional dual-level design with spacious lounge/dining zone

- Sliding doors extend to a landscaped, child-friendly backyard

- Caesarstone benchtop kitchen is equipped with stainless steel gas appliances

- Four good-sized bedrooms are each fitted with built-in

## For full version visit the website