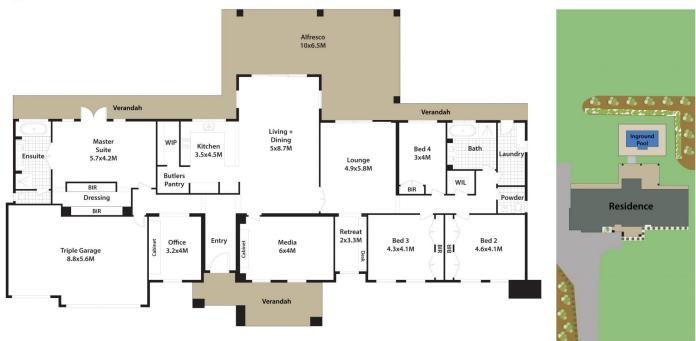

## **SILVERDALE**

Pristine as-new presentation and high quality inclusions are hallmarks of this master built residence, elevated over a private 4,046sqm block. Only 3 years old, it has been designed to maximise luxury family living, all whilst showcasing spectacular indoor/outdoor entertaining, a collection of spaces, and the finest contemporary details.

DISCALIMER: All dimensions herein are approximate and gathered from sources believed to be reliable. Whilst every effort is made for the accuracy of our plans, interested parties should rely on their own enquiries.