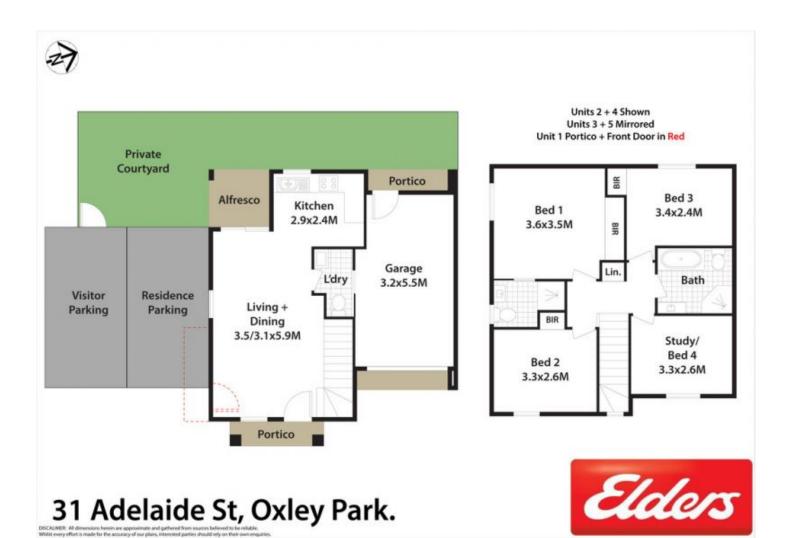

## 5/31 Adelaide Street OXLEY PARK NSW

5/31 Adelaide Street, Oxley Park

Brand new townhouse set in an convenient location

Brand new, tastefully appointed and conveniently located, this modern townhouse creates a stylish, low

maintenance lifestyle wonderfully suited to a growing family or an astute investor.

It's set within well-maintained complex just moments from bus stops, parks and train stations.

- Traditional dual-level design with spacious lounge/dining zone
- Sliding doors extend to a landscaped, child-friendly backyard
- Caesarstone benchtop kitchen is equipped with stainless steel gas appliances
- Four good-sized bedrooms are each fitted with built-in