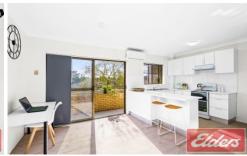

It's set toward rear of a well-maintained secured complex, and is a short distance from Penrith Station, vibrant dining options and quality schools.

- Spacious open lounge/dining zone washed with natural light
- Interiors seamlessly extend to an all-weather balcony
- Wonderfully updated kitchen features a tiled splashback and storage
- Two good-sized bedrooms featuring built-in mirrored