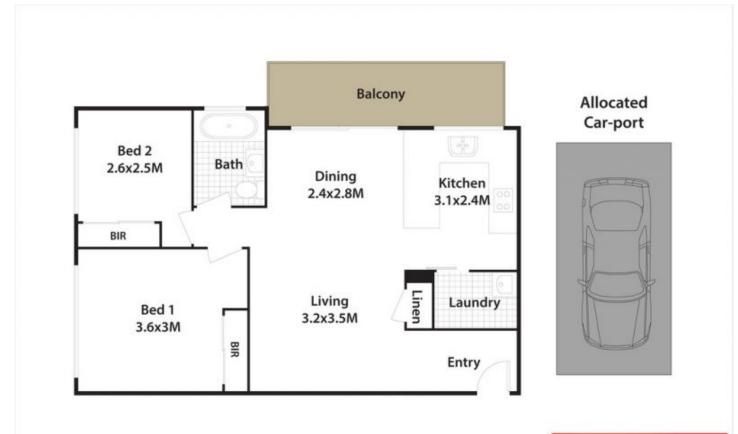

## 22/171 Derby Street PENRITH NSW

Centrally located between Westfield and Nepean Hospital, this immaculately renovated apartment enjoys elevated district views, fresh modern features and a bright open floor plan.

It's set toward rear of a well-maintained secured complex, and is a short distance from Penrith Station, vibrant dining options and quality schools.

- Spacious open lounge/dining zone washed with natural light
- Interiors seamlessly extend to an all-weather balcony
- Wonderfully updated kitchen features a tiled splashback and storage
- Two good-sized bedrooms featuring built-in mirrored