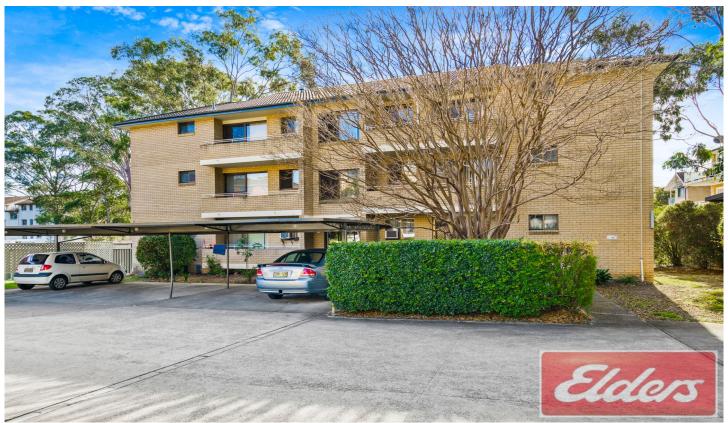

## 22/171 Derby Street PENRITH NSW

Centrally located between Westfield and Nepean Hospital, this immaculately renovated apartment enjoys elevated district views, fresh modern features and a bright open floor plan.

It's set toward rear of a well-maintained secured complex, and is a short distance from Penrith Station, vibrant dining options and quality schools.

- Spacious open lounge/dining zone washed with natural light
- Interiors seamlessly extend to an all-weather balcony
- Wonderfully updated kitchen features a tiled splashback and storage
- Two good-sized bedrooms featuring built-in mirrored