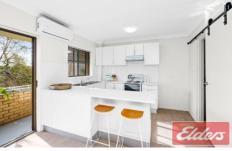

It's set toward rear of a well-maintained secured complex, and is a short distance from Penrith Station, vibrant dining options and quality schools.

- Spacious open lounge/dining zone washed with natural light
- Interiors seamlessly extend to an all-weather balcony
- Wonderfully updated kitchen features a tiled splashback and storage
- Two good-sized bedrooms featuring built-in mirrored