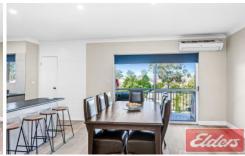

## 36/324 Woodstock Avenue MOUNT DRUITT NSW

Recently renovated to offer a stylish yet easy care lifestyle, this private apartment enjoys a spacious open concept design and an elevated leafy outlook. It's currently tenanted with a long term lease and is conveniently located within a short distance to Westfield, public transport and eateries.

- Currently leased out at \$400.00 per week to fantastic tenants
- Spacious open floor plan offers large living and dining zones
- Engineered European oak flooring throughout
- Interiors extend out to a relaxed all-weather balcony
- Recently updated kitchen with steel gas appliances and a walk-in pantry
- Two large bedrooms are fitted with built-in wardrobes