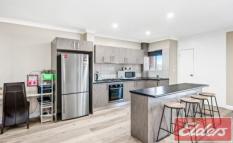

## 36/324 Woodstock Avenue MOUNT DRUITT NSW

Recently renovated to offer a stylish yet easy care lifestyle, this private apartment enjoys a spacious open concept design and an elevated leafy outlook. It's currently tenanted with a long term lease and is conveniently located within a short distance to Westfield, public transport and eateries.

- Currently leased out at \$400.00 per week to fantastic tenants
- Spacious open floor plan offers large living and dining zones
- Engineered European oak flooring throughout
- Interiors extend out to a relaxed all-weather balcony
- Recently updated kitchen with steel gas appliances and a walk-in pantry
- Two large bedrooms are fitted with built-in wardrobes