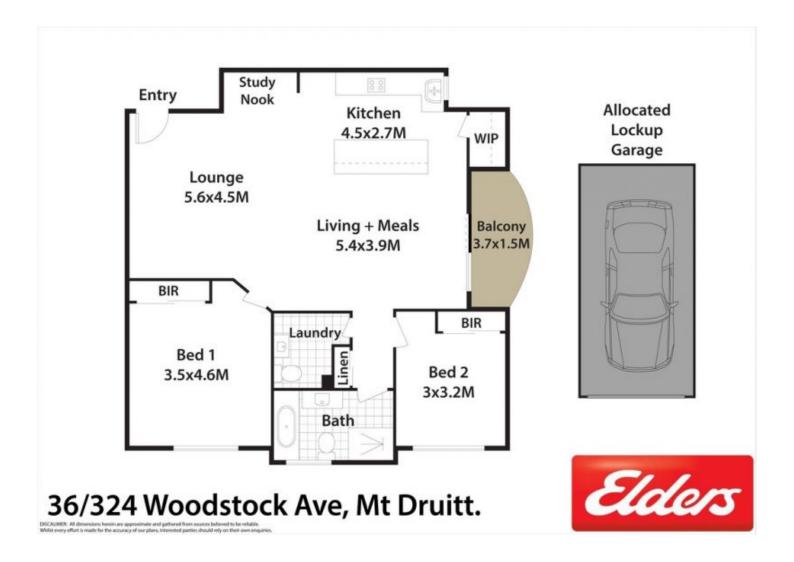

## 36/324 Woodstock Avenue MOUNT DRUITT NSW

Recently renovated to offer a stylish yet easy care lifestyle, this private apartment enjoys a spacious open concept design and an elevated leafy outlook. It's currently tenanted with a long term lease and is conveniently located within a short distance to Westfield, public transport and eateries.

- Currently leased out at \$400.00 per week to fantastic tenants
- Spacious open floor plan offers large living and dining zones
- Engineered European oak flooring throughout
- Interiors extend out to a relaxed all-weather balcony
- Recently updated kitchen with steel gas appliances and a walk-in pantry
- Two large bedrooms are fitted with built-in wardrobes