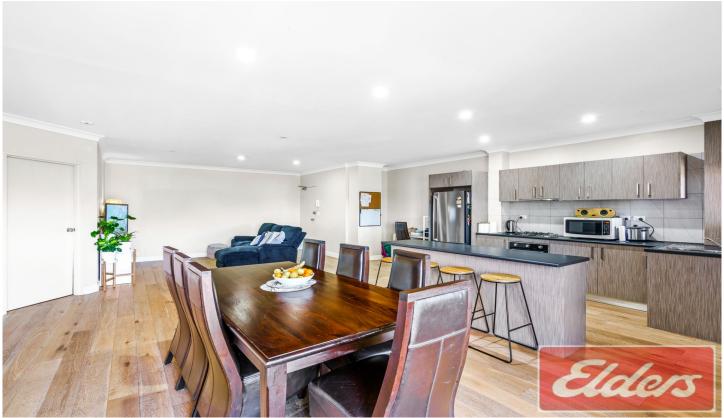

## 36/324 Woodstock Avenue MOUNT DRUITT NSW

Recently renovated to offer a stylish yet easy care lifestyle, this private apartment enjoys a spacious open concept design and an elevated leafy outlook. It's currently tenanted with a long term lease and is conveniently located within a short distance to Westfield, public transport and eateries.

- Currently leased out at \$400.00 per week to fantastic tenants
- Spacious open floor plan offers large living and dining zones
- Engineered European oak flooring throughout
- Interiors extend out to a relaxed all-weather balcony
- Recently updated kitchen with steel gas appliances and a walk-in pantry
- Two large bedrooms are fitted with built-in wardrobes