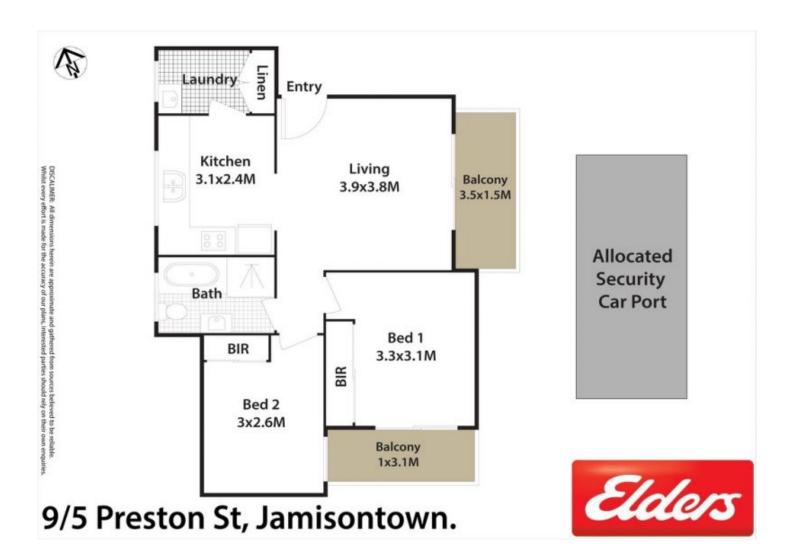

## 9/5 Preston Street JAMISONTOWN NSW

Conveniently Located close to everything Penrith has to offer, this stylishly updated apartment offers an open concept design, two private balconies and a communal child-friendly lawn. It creates a great opportunity to secure a quality property within the fast growing suburb of Jamisontown.

This apartment is enviably located within a boutique block of 12 and is central to Penrith Station, Westfield Penrith and Penrith CBD.

- Tiled living room seamlessly extends outdoors to the east facing-balcony
- Modern kitchen with electric appliances and ample storage