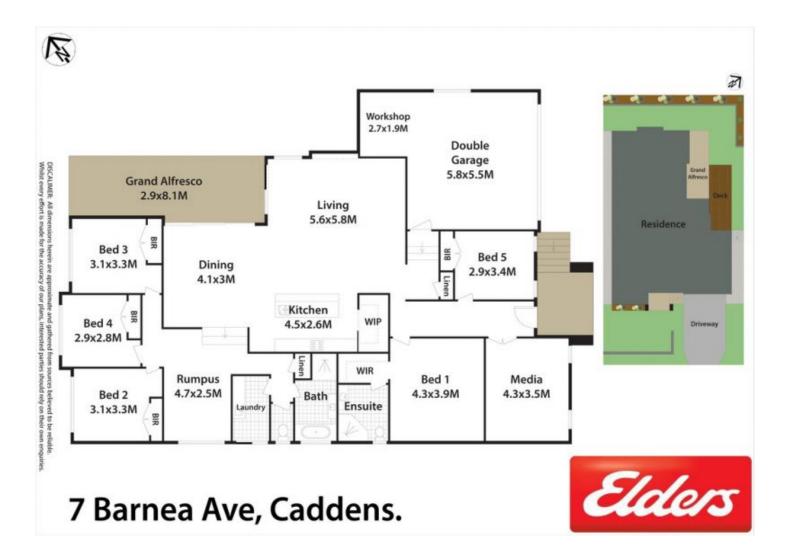

- Single level layout with a collection of lounge/dining zones

For full version visit the website

## 5 🛤 2 🚔 2 🚔

| Туре      | : House                            |
|-----------|------------------------------------|
| Land Size | : 526.5 sqm                        |
| View      | https://www.aitkapro.com.ou/006270 |