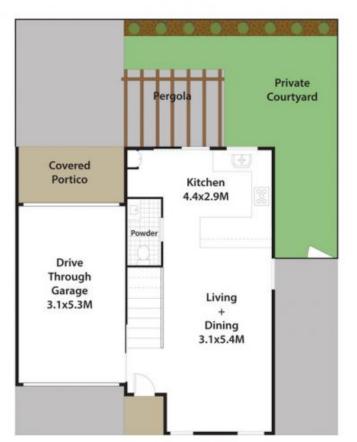

## 3/5 Adelaide Street OXLEY PARK NSW

Small Block of 8 townhouses

Modern Design High quality finishes

Kitchen Caesar-stone Bench tops Kleenmaid Appliances including gas cook-top and dishwasher.

Main Bedroom offers Walk through robe and En-suite Other bedrooms all with Built-in Robes

## 3/5 Adelaide St, Oxley Park.

DISCALIMER: All dimensions herein are approximate and gathered from sources believed to be reliable. Whilst every effort is made for the accuracy of our plans, interested parties should rely on their own enquiries.