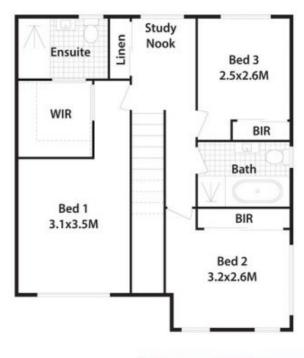

## 3/5 Adelaide Street OXLEY PARK NSW

Small Block of 8 townhouses

Modern Design High quality finishes

Kitchen Caesar-stone Bench tops Kleenmaid Appliances including gas cook-top and dishwasher.

Main Bedroom offers Walk through robe and En-suite Other bedrooms all with Built-in Robes

## 3/5 Adelaide St, Oxley Park.

DISCALIMER: All dimensions herein are approximate and gathered from sources believed to be reliable. Whilst every effort is made for the accuracy of our plans, interested parties should rely on their own enquiries.