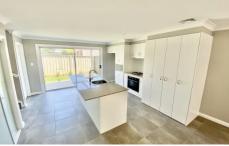

## Features include:

- Caesar-stone Bench tops
- Other bedrooms all with Built-in Robes
- Kleenmaid Appliances including gas cook-top and dishwasher
- Main Bedroom offers Walk through robe and En-suite
- Your own Garage with extra off street car space
- The Luxury of a 2nd Bathroom Low Maintenance Courtyard
- 2 Split System A/C, Gas Hot water and Close to public