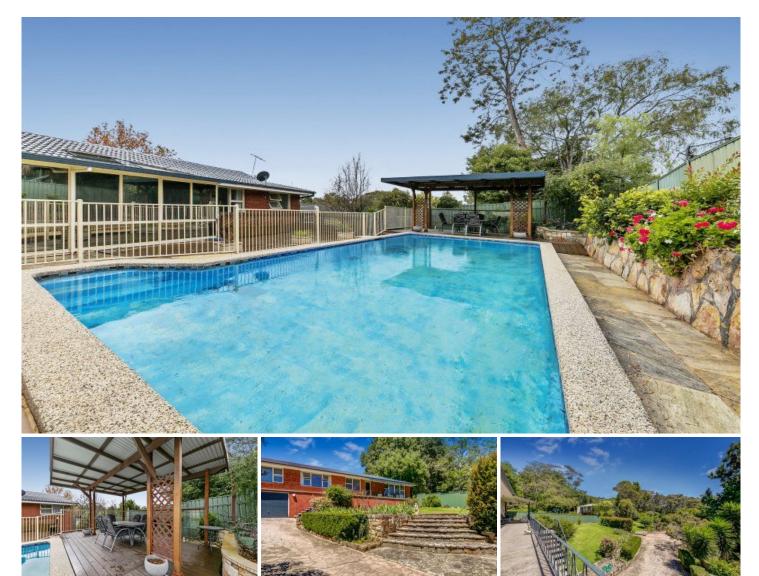

## 23 Russell Avenue FAULCONBRIDGE NSW

Layout

Fantastic family home with separate lounge and dining areas

Three bathrooms ideal for large or extended families Kitchen

Large gas stove with range-hood, dishwasher and incredible walk in pantry

Bedrooms

Main bedroom with walk through robe and ensuite Plus

Three bedrooms all with built in robes

Pool

Fun for all the family and friends

Salt water pool with adjoining entertaining space including large deck