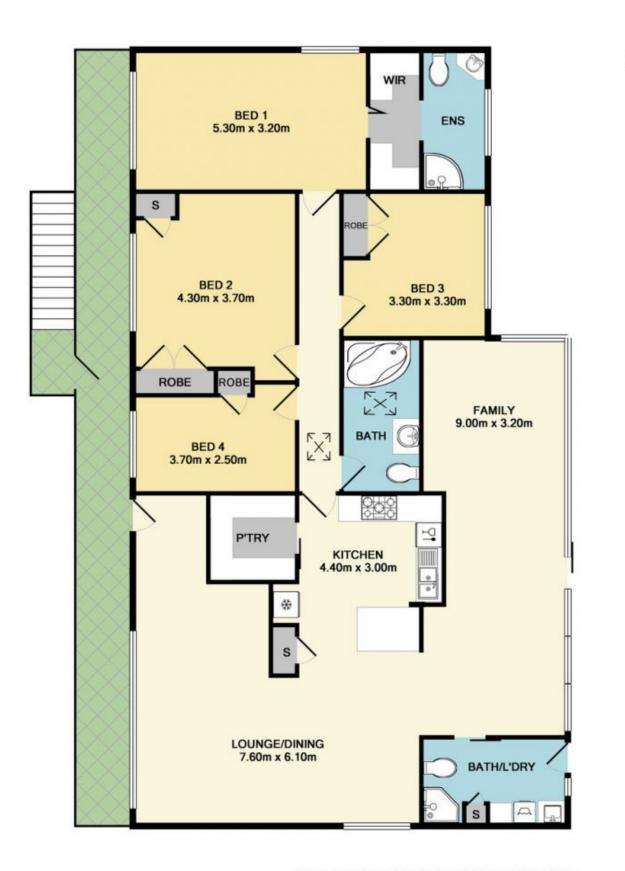

Bedrooms

Main bedroom with walk through robe and ensuite Plus

Three bedrooms all with built in robes

Pool

Fun for all the family and friends

Salt water pool with adjoining entertaining space including large deck

## TOTAL APPROX. FLOOR AREA 159.8 SQ.M. (1720 SQ.FT.)

Whilst every attempt has been made to ensure the accuracy of the floor plan contained here, measurements of doors, windows, rooms and any other items are approximate and no responsibility is taken for any error, omission, or mis-statement. This plan is for illustrative purposes only and should be used as such by any prospective purchaser. The services, systems and appliances shown have not been tested and no guarantee as to their operability or efficiency can be given Made with Metropix ©2018