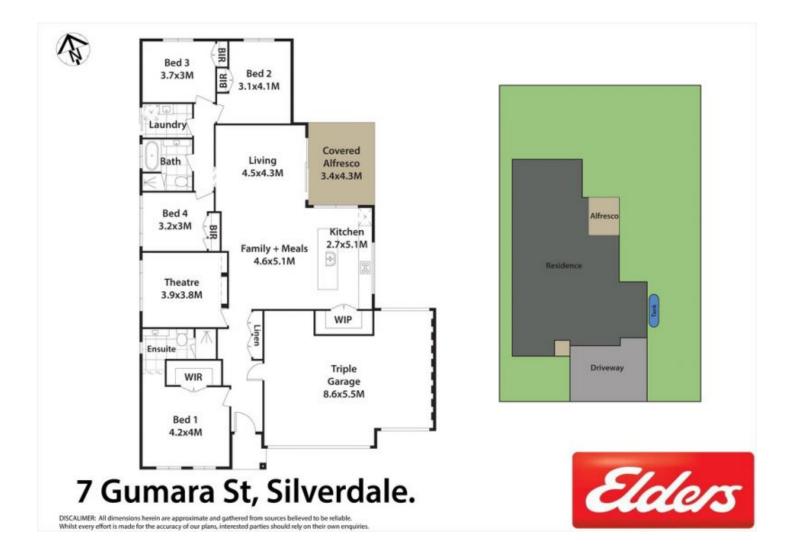

## 7 Gumara Street SILVERDALE NSW

Newly constructed by Beechwood in the prestigious Cascades Estate, sits this wonderful 4 bedroom family home. The home boasts a versatile floor plan offering 4 spacious bedrooms, all with built in's and main with walk in robe and open ensuite.

All situated on a level 700sqm with plenty of side access, perfect for a large shed or pool to escape the summer heat! Under the main roof, the home offers spacious triple garage with additional single car drive through.