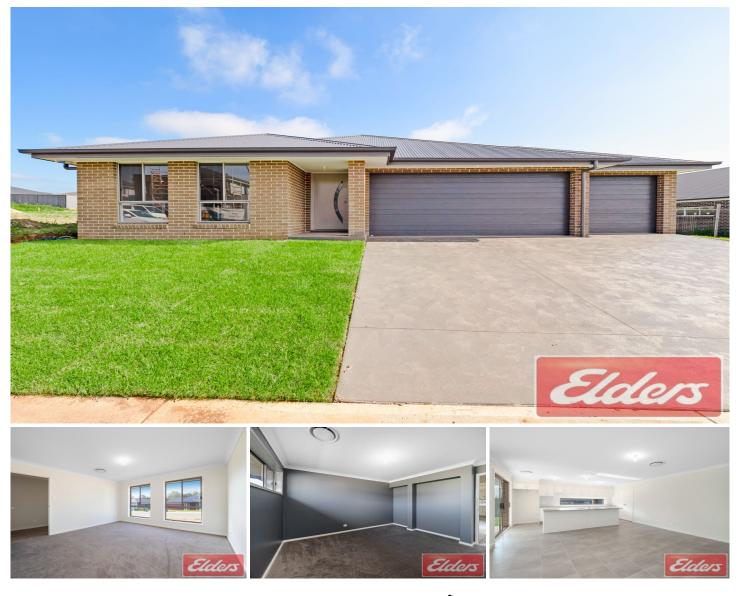

## 7 Gumara Street SILVERDALE NSW

Newly constructed by Beechwood in the prestigious Cascades Estate, sits this wonderful 4 bedroom family home. The home boasts a versatile floor plan offering 4 spacious bedrooms, all with built in's and main with walk in robe and open ensuite.

All situated on a level 700sqm with plenty of side access, perfect for a large shed or pool to escape the summer heat! Under the main roof, the home offers spacious triple garage with additional single car drive through.

With the vendors instructions to sell, take advantage of this beautiful new construction within the family friendly community of Silverdale!