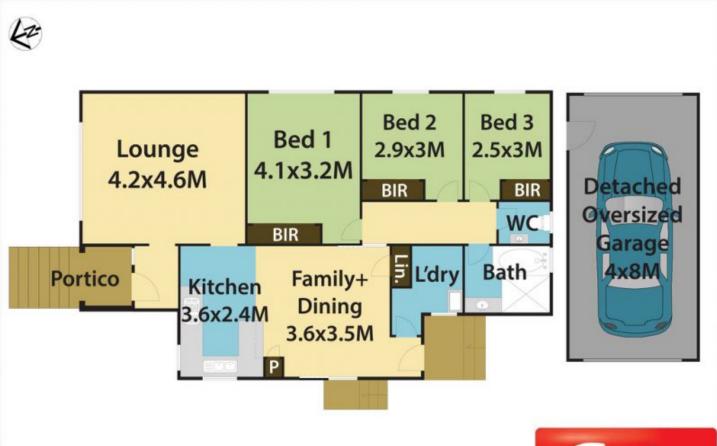

## 32 Valleyview Crescent WERRINGTON DOWNS NSW

\* UNDER CONTRACT - OPEN HOME CANCELLED \* With a fantastic street appeal, this 3 bedroom home in Werrington Downs is sure to impress a multitude of buyers. With floorboards to all living areas, the home offers lounge, kitchen with combined dining and three carpeted bedrooms all with built in wardrobes. There is a single drive through garage also.

All located on a spacious 561sqm block, this property is the perfect investment opportunity with it's granny flat potential; or the first home buyer.

Priced to sell! Do not delay; contact us today to arrange an inspection of the property.

3 📭 1 🖺 1 🗬

Type : House Land Size : 561 sqm

View: https://www.aitkenre.com.au/8063755

Damian Sexton 02 4732 5055

For full version visit the website