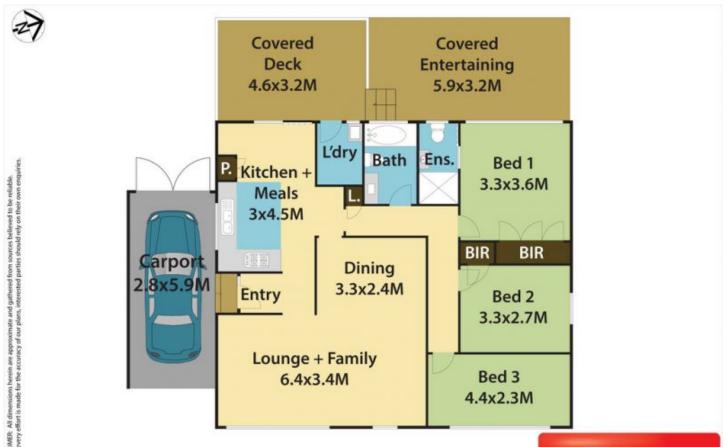

## 9 Newham Drive CAMBRIDGE GARDENS NSW

Homes that are move in ready are few and far between! Save yourself the time of renovations and just unpack in this freshly revamped home. Boasting three great sized bedrooms, two brand new bathrooms & a huge backyard for the kids to run around, what more could you ask for?

## Features:

- 3 Bedrooms; main with ensuite
- New main bathroom
- Painted throughout

For full version visit the website

## 3 🕮 2 🔓 1 🖨

Type : House Land Size : 557 sqm

View: https://www.aitkenre.com.au/8063754

Aimee Mitchell 02 4773 9511

9 Newham Dr, Cambridge Gardens.