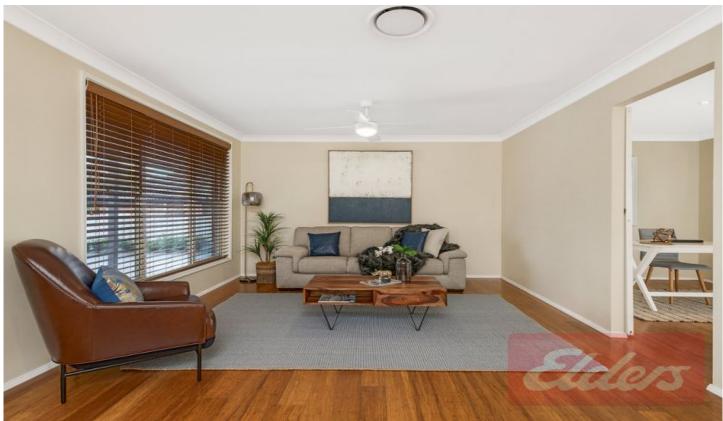

## Features include:

- 4 bedrooms with ceiling fans and built-ins
- Ensuite to main
- Open plan living off modern kitchen
  Separate lounge, dining/study
  Ducted Air Conditioning

- Slow combustion fire place
- Large undercover entreating area with built-in BBQ
- Single lock up garage plus single lock up carport
- Inground salt water swimming pool
- 1137sqm block leaving plenty of room for fun and games