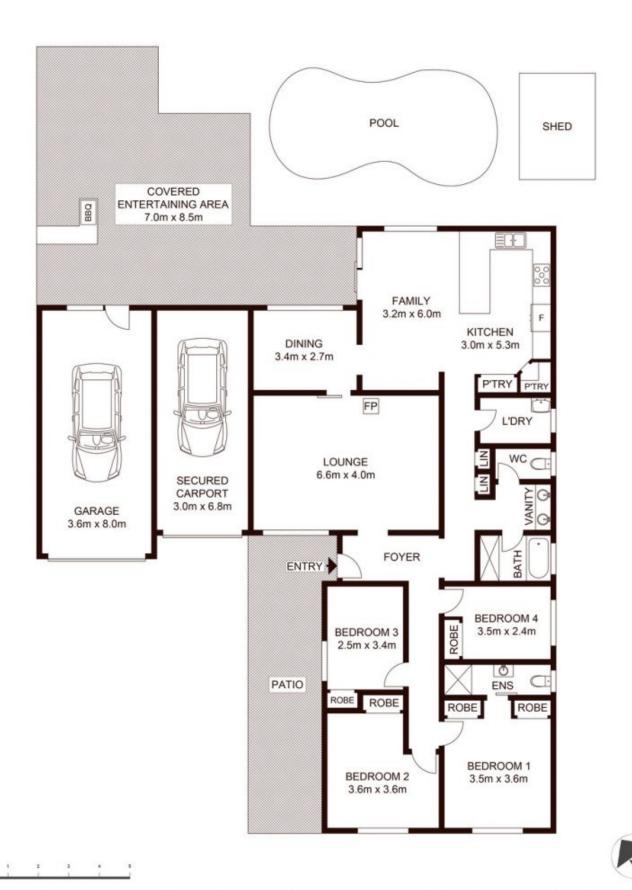

## 17 Lewis Street SILVERDALE NSW

Set on a quiet street, this neat and tidy family home is a must see!!

## Features include:

- 4 bedrooms with ceiling fans and built-ins
- Ensuite to main
- Open plan living off modern kitchen
  Separate lounge, dining/study
  Ducted Air Conditioning

- Slow combustion fire place
- Large undercover entreating area with built-in BBQ
- Single lock up garage plus single lock up carport
- Inground salt water swimming pool
- 1137sqm block leaving plenty of room for fun and games

## 4 🗀 2 🔓 2 🖨

Type : House Land Size: 1137 sqm

View : https://www.aitkenre.com.au/8063753

Scale shown in metres. All dimensions herein are approximate and gathered from sources believed to be reliable. Whilst every effort is made for the accuracy of our floor plans, interested parties should rely on their own enquiries.