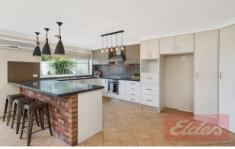

## Features include:

- 4 bedrooms with ceiling fans and built-ins
- Ensuite to main
- Open plan living off modern kitchen
  Separate lounge, dining/study
  Ducted Air Conditioning

- Slow combustion fire place
- Large undercover entreating area with built-in BBQ
- Single lock up garage plus single lock up carport
- Inground salt water swimming pool
- 1137sqm block leaving plenty of room for fun and games