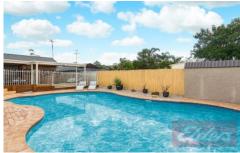

## Features include:

- 4 bedrooms with ceiling fans and built-ins
- Ensuite to main
- Open plan living off modern kitchen
  Separate lounge, dining/study
  Ducted Air Conditioning

- Slow combustion fire place
- Large undercover entreating area with built-in BBQ
- Single lock up garage plus single lock up carport
- Inground salt water swimming pool
- 1137sqm block leaving plenty of room for fun and games