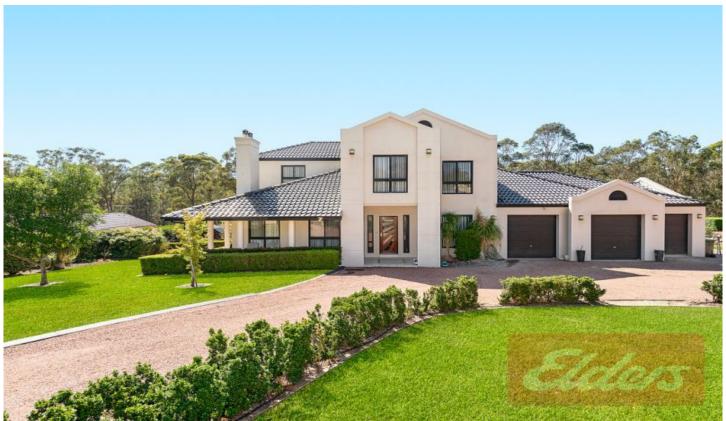

## 46 Waterhouse Drive SILVERDALE NSW

Positioned in a desirable rural pocket with an extensive list of lifestyle benefits, this large full brick constructed family home is a must see!!

## Features include:

- 4 bedrooms plus study with private master suite
- Full brick construction and suspended concrete slab
- Formal living areas with wet bar and fireplace
- Ducted air conditioning
- Informal living including separate rumpus room
- Granite bench tops and splashbacks to generous kitchen
- Newly renovated bathrooms and laundry with tiles to ceilings
- Oversized triple garage with storeroom and workshop
- Separate large undercover entertaining areas

## 5 🛌 3 📇 3 🚘

Type : House Land Size : 4001 sqm

View: https://www.aitkenre.com.au/8063750