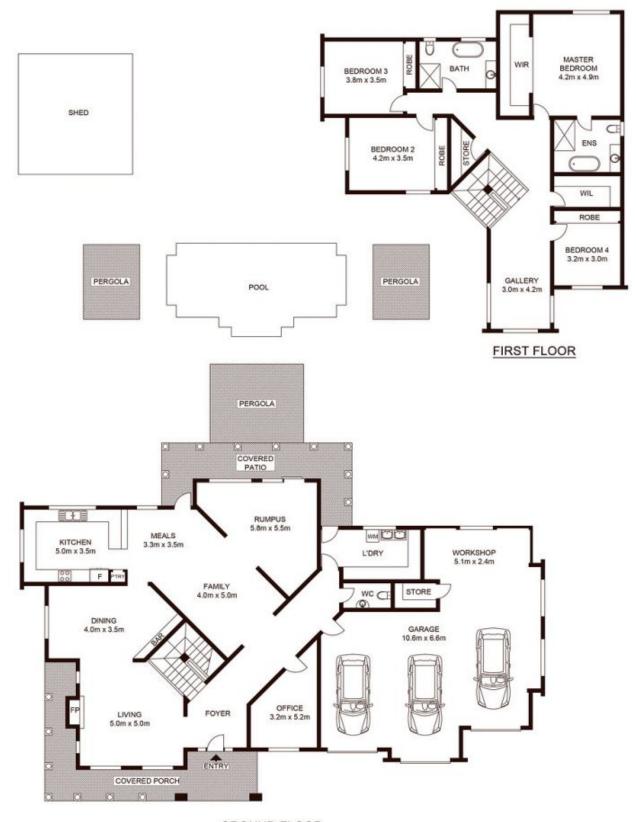

## 46 Waterhouse Drive SILVERDALE NSW

Positioned in a desirable rural pocket with an extensive list of lifestyle benefits, this large full brick constructed family home is a must see!!

## Features include:

- 4 bedrooms plus study with private master suite
- Full brick construction and suspended concrete slab
- Formal living areas with wet bar and fireplace
- Ducted air conditioning
- Informal living including separate rumpus room
- Granite bench tops and splashbacks to generous kitchen
- Newly renovated bathrooms and laundry with tiles to ceilings
- Oversized triple garage with storeroom and workshop
- Separate large undercover entertaining areas

## **GROUND FLOOR**

Scale shown in metres, All dimensions herein are approximate and gathered from sources believed to be reliable. Whilst every effort is made for the accuracy of our floor plans, interested parties should rely on their own enquiries.