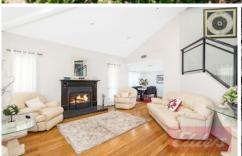

## Features include:

- 4 bedrooms plus study with private master suite
- Full brick construction and suspended concrete slab
- Formal living areas with wet bar and fireplace
- Ducted air conditioning
- Informal living including separate rumpus room
- Granite bench tops and splashbacks to generous kitchen
- Newly renovated bathrooms and laundry with tiles to ceilings
- Oversized triple garage with storeroom and workshop
- Separate large undercover entertaining areas