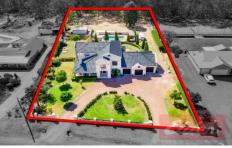

## 5 🛌 3 📇 3 🚘

Type : House Land Size : 4001 sqm

View: https://www.aitkenre.com.au/8063750