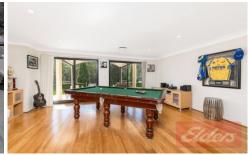

## Features include:

- 4 bedrooms plus study with private master suite
- Full brick construction and suspended concrete slab
- Formal living areas with wet bar and fireplace
- Ducted air conditioning
- Informal living including separate rumpus room
- Granite bench tops and splashbacks to generous kitchen
- Newly renovated bathrooms and laundry with tiles to ceilings
- Oversized triple garage with storeroom and workshop
- Separate large undercover entertaining areas