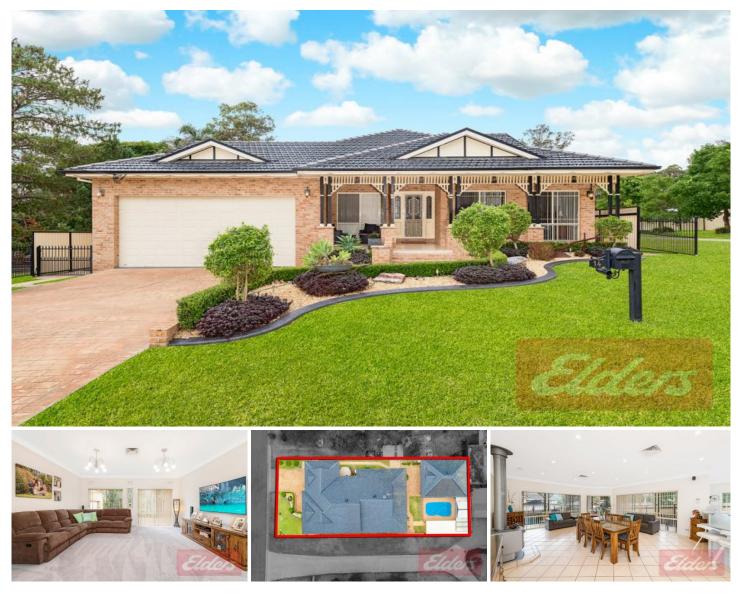

## 14 McKay Drive SILVERDALE NSW

Here is your opportunity to secure a sensational family home set in a quiet street, surrounded by other quarter acre properties within the heart of Silverdale...

One of the main selling features of this property has to be the separate 8.7m x 10.9m garage which has 3 phase power, its own air con unit, toilet with wash basin and kitchenette. Ideal for home business or even granny flat STCA.

Main feature include:

- 4 bedrooms with massive ensuite to main
- Oversized double garage under main roof
- Large open plan living areas with tiled and carpet flooring
- Ducted Air conditioning

## 4 🛤 2 🏪 4 🚘

| Туре      | : House                               |
|-----------|---------------------------------------|
| Price     | : \$ 959,000                          |
| Land Size | : 998 sqm                             |
| View      | : https://www.aitkenre.com.au/8063749 |