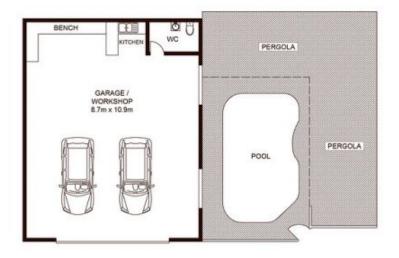

## 14 McKay Drive SILVERDALE NSW

Here is your opportunity to secure a sensational family home set in a quiet street, surrounded by other quarter acre properties within the heart of Silverdale...

One of the main selling features of this property has to be the separate 8.7m x 10.9m garage which has 3 phase power, its own air con unit, toilet with wash basin and kitchenette. Ideal for home business or even granny flat STCA.

<u>. . . . . .</u>

Scale shown in metres. All dimensions herein are approximate and gathered from sources believed to be reliable. Whilst every effort is made for the accuracy of our floor plans, interested parties should rely on their own enquiries.