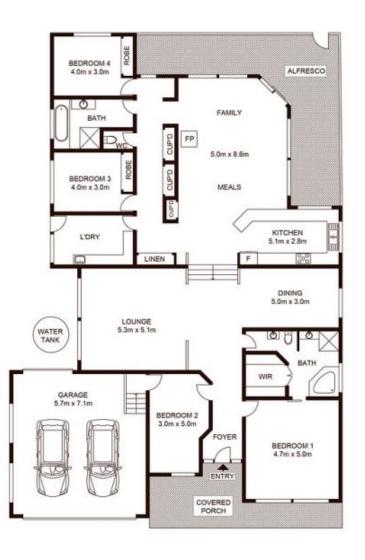

Main feature include:

- 4 bedrooms with massive ensuite to main
- Oversized double garage under main roof
- Large open plan living areas with tiled and carpet flooring
- Ducted Air conditioning

<u>. . . . . .</u>

Scale shown in metres. All dimensions herein are approximate and gathered from sources believed to be reliable. Whilst every effort is made for the accuracy of our floor plans, interested parties should rely on their own enquiries.