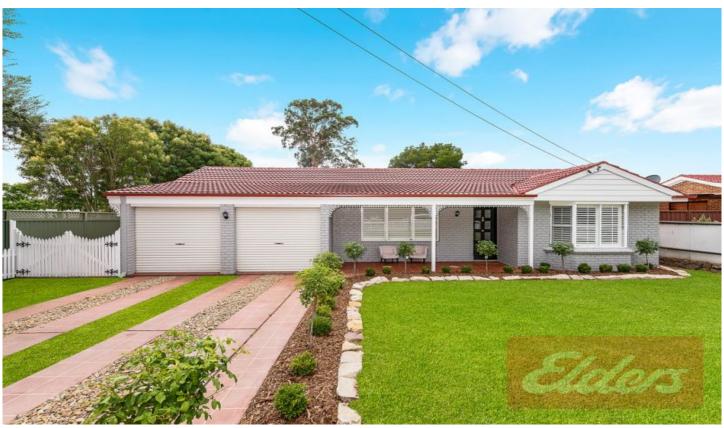

## 28 Marsh Road SILVERDALE NSW

Set on 1010sqm this beautifully presented home has been designed for any growing family to enjoy. The recent renovations encompass modern and stylish living with the added benefit of a massive back yard...

## Features Include;

- 4 bedrooms all with built ins and ceiling fans
- Master bedroom with double built ins and stylish ensuite
- Great sized living areas with floating timber floors
- Modern galley style kitchen with Cesar Stone bench tops
- Ducted reverse cycle air conditioning
- Large gable roof pergola
- Side Access
- Double garage (one side is temp home business)