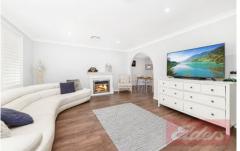

## Features Include;

- 4 bedrooms all with built ins and ceiling fans
- Master bedroom with double built ins and stylish ensuite
- Great sized living areas with floating timber floors
- Modern galley style kitchen with Cesar Stone bench tops
- Ducted reverse cycle air conditioning
- Large gable roof pergola
- Side Access
- Double garage (one side is temp home business)