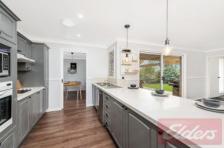

## Features Include;

- 4 bedrooms all with built ins and ceiling fans
- Master bedroom with double built ins and stylish ensuite
- Great sized living areas with floating timber floors
- Modern galley style kitchen with Cesar Stone bench tops
- Ducted reverse cycle air conditioning
- Large gable roof pergola
- Side Access
- Double garage (one side is temp home business)