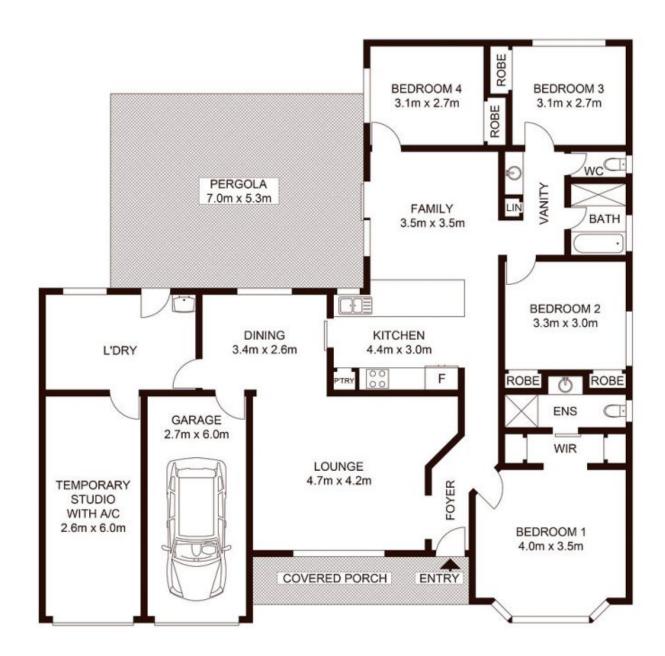

## 28 Marsh Road SILVERDALE NSW

Set on 1010sqm this beautifully presented home has been designed for any growing family to enjoy. The recent renovations encompass modern and stylish living with the added benefit of a massive back yard...

## Features Include;

- 4 bedrooms all with built ins and ceiling fans
- Master bedroom with double built ins and stylish ensuite
- Great sized living areas with floating timber floors
- Modern galley style kitchen with Cesar Stone bench tops
- Ducted reverse cycle air conditioning
- Large gable roof pergola
- Side Access
- Double garage (one side is temp home business)

## 4 🕒 2 📛 2 🖨

Type : House
Building Size : 3 sqm
Land Size : 1010 sqm

View: https://www.aitkenre.com.au/8063748

For full version visit the website

Scale shown in metres, All dimensions herein are approximate and gathered from sources believed to be reliable. Whilst every effort is made for the accuracy of our floor plans, interested parties should rely on their own enquiries.