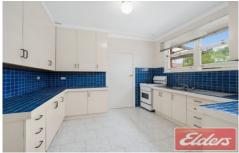

## Features

- 2 Double bedrooms, main with built-in, both with ceiling fans
- L shaped lounge and dining
- Original polished timber floors

For full version visit the website