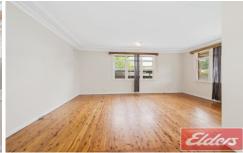

## Features

- 2 Double bedrooms, main with built-in, both with ceiling fans
- L shaped lounge and dining
- Original polished timber floors

For full version visit the website