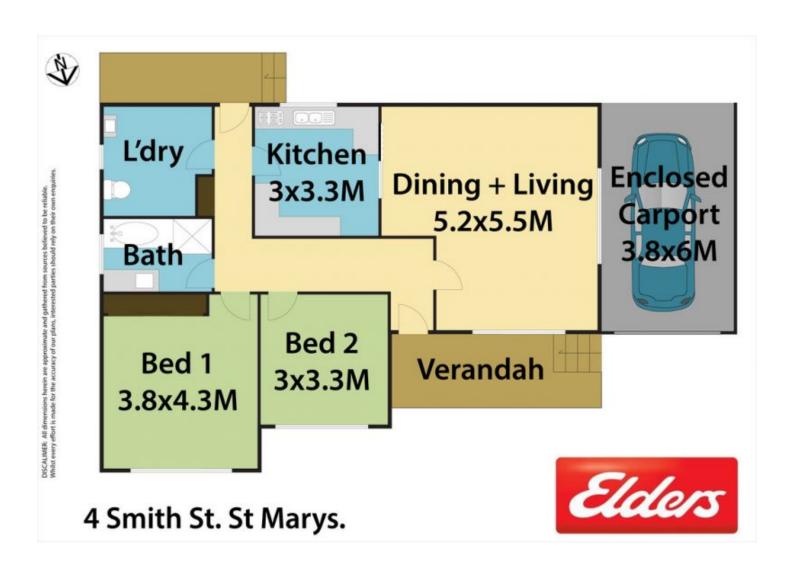

## 4 Smith Street ST MARYS NSW

Calling all first home buyers, renovators and investors.

Located just a stone's throw from the entry to the M4 in one of St Mary's premiere locations, lies this 2 bed brick veneer residence perched on 604sqm of land.

## Features

- 2 Double bedrooms, main with built-in, both with ceiling fans
- L shaped lounge and dining
- Original polished timber floors

For full version visit the website