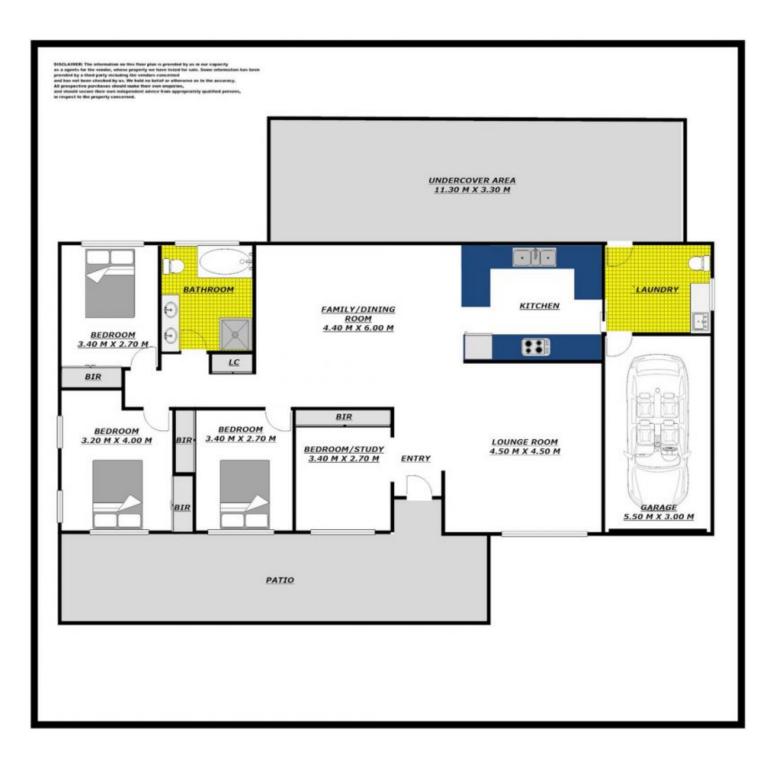

## 2 Wilde Place WERRINGTON COUNTY NSW

Prime Location, Tick - Impressive Family Home, Tick - Large Outdoor Living, Tick

If you're looking for open plan family living, then look no further. Set in one of the most sought after cul-de-sacs in Werrington County, this home beckons you in with great street appeal, tropical landscaped garden and an inviting front deck.

Upon entry the family friendly layout is evident with lounge, 4th bedroom (or study), dining and well appointed kitchen with breakfast bar, all taking advantage of the open plan design. The bedroom wing contains three more bedrooms all with built ins and ceiling fans. The oversized family bathroom is centrally located and the large, well equipped