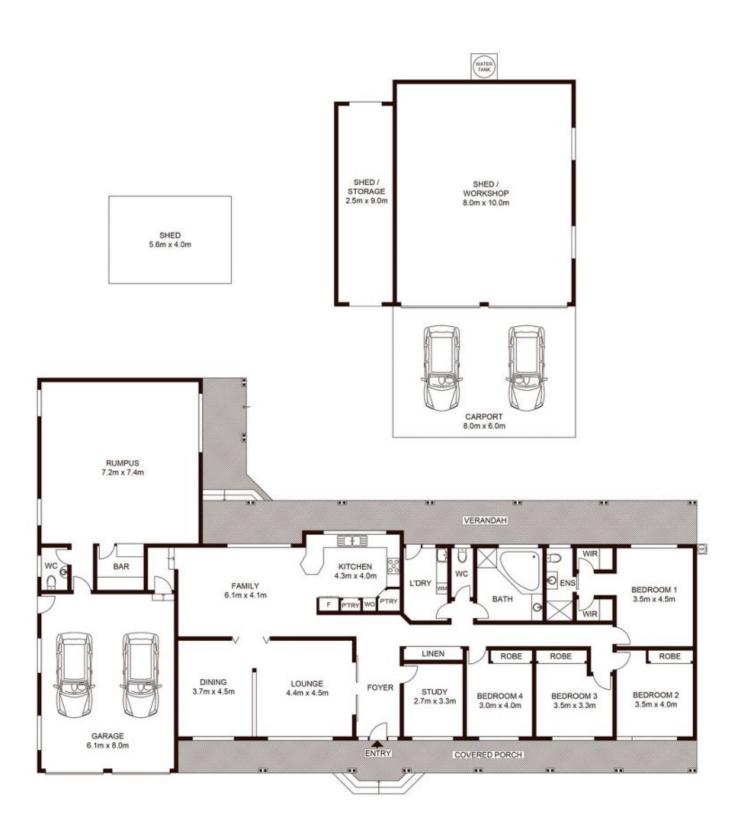

## 149 Taylors Road SILVERDALE NSW

In 1992 the owners of this property decided to build their dream home. However, if this was going to be done, they would have to build it themselves so that they could ensure the highest quality craftsmanship from start to finish. With large front and rear verandas, high ceilings, quartz flooring & Terracotta roof tiles, this home was built with family in mind...

## Features include;

- 5 bedrooms with ensuite & walk in robe to main
- Large Timber kitchen with Cesar stone bench top
- Sunken Lounge, separate dining & family rooms
- Massive games/rumpus/pool room with bar and separate toilet
- Oversized double garage

## 5 Pa 2 Pa 9 Pa

Type : House Land Size : 4048 sqm

View: https://www.aitkenre.com.au/8063740

Scale shown in metres. All dimensions herein are approximate and gathered from sources believed to be reliable. Whilst every effort is made for the accuracy of our floor plans, interested parties should rely on their own enquiries.