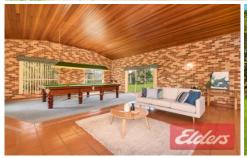

## Features include;

- 5 bedrooms with ensuite & walk in robe to main
- Large Timber kitchen with Cesar stone bench top
- Sunken Lounge, separate dining & family rooms
- Massive games/rumpus/pool room with bar and separate toilet
- Oversized double garage