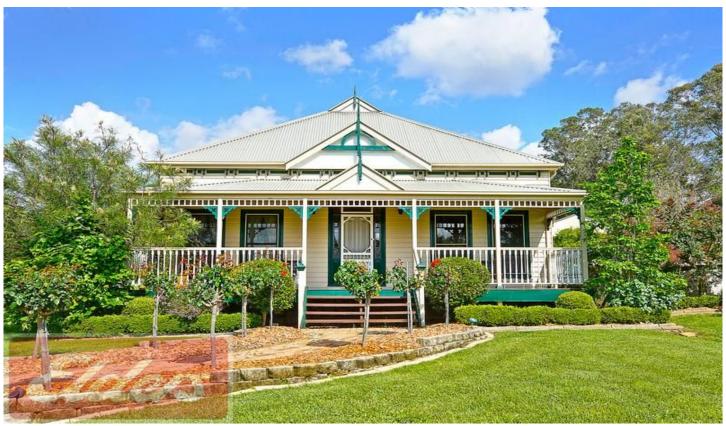

## 10 Scotcheys Place SILVERDALE NSW

When arriving at this property, you will immediately feel the comfort of home. This Victorian Style Cottage presents a fantastic opportunity to purchase a quality built, immaculately presented one off home, only a few years young.

Upon entry the high ceiling draw your attention to the craftsmanship and passion that has been put into this home. The practical design of a centre hallway with hardwood flooring invokes the feeling of elegance combined with simplicity.

The home consists of three bedrooms plus study/4th bedroom, main with spacious ensuite and walk in, all located on a large 4,002 sqm block.

4 🚐 2 ⋤ 4 🗬

Type : House
Building Size : 22 sqm
Land Size : 4002 sqm