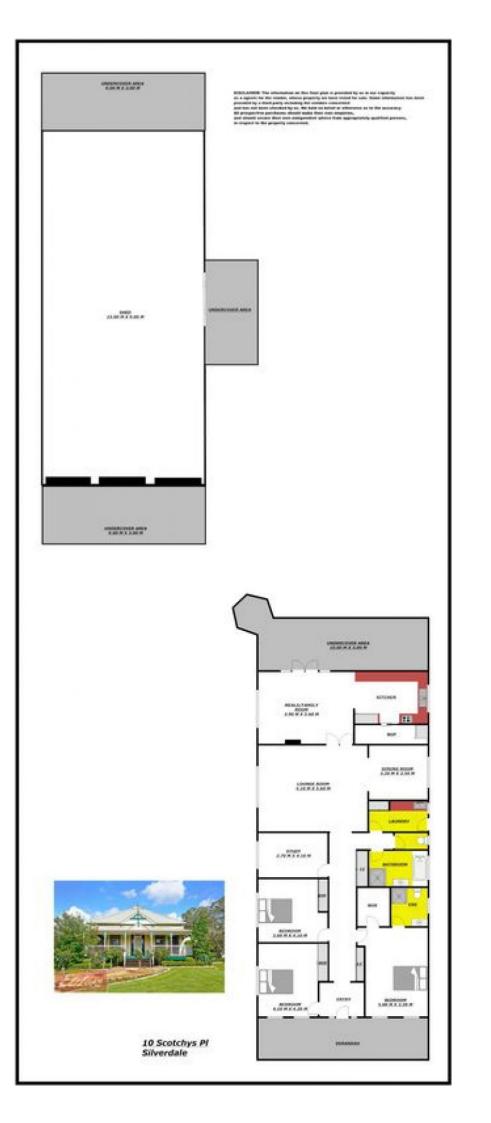

## 10 Scotcheys Place SILVERDALE NSW

When arriving at this property, you will immediately feel the comfort of home. This Victorian Style Cottage presents a fantastic opportunity to purchase a quality built, immaculately presented one off home, only a few years young.

Upon entry the high ceiling draw your attention to the craftsmanship and passion that has been put into this home. The practical design of a centre hallway with hardwood flooring invokes the feeling of elegance combined with simplicity.

The home consists of three bedrooms plus study/4th bedroom, main with spacious ensuite and walk in, all located on a large 4,002 sqm block.

4 🚐 2 ⋤ 4 🗬

Type : House
Building Size : 22 sqm
Land Size : 4002 sqm