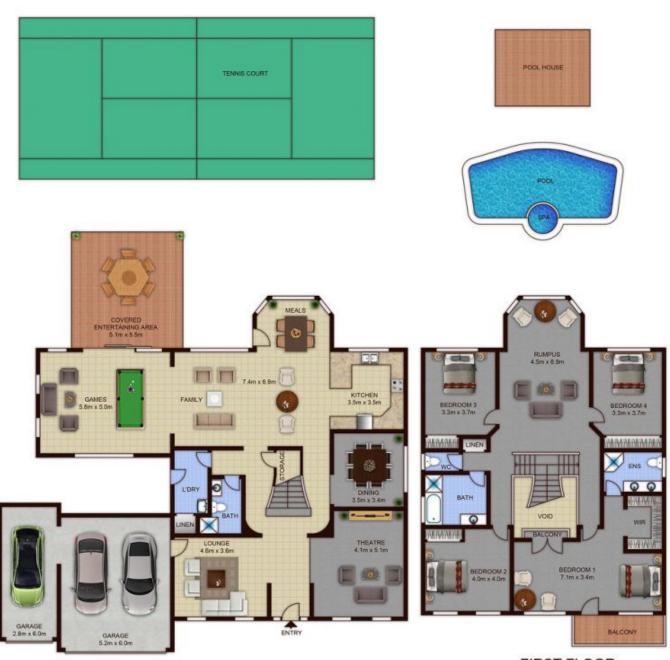

## **8 SILVEN PARK Way SILVERDALE NSW**

Located in a cul-de-sac, surrounded by other quality one acre properties, this picturesque property is offered for sale for the very first time. Built in 2001, this Clarendon Home has all the features a growing family needs including formal and informal living, theatre and rumpus rooms, extra large bedrooms and triple garage just to name a few.

The owners of this property have spared no expense in creating a style of living that makes you feel like youre on holidays and at home all at the same time. With manicured grounds designed to impress along with in ground swimming pool with spa, undercover cabana overlooking full sized tennis court to entertain the whole family and any guests along the way.

## 4 🚐 3 🚍 3 🚍

Type : House Building Size : 41 sqm Land Size : 4003 sqm

View: https://www.aitkenre.com.au/8063734

For full version visit the website

**GROUND FLOOR** 

Scale shown in metres. All dimensions herein are approximate and gathered from sources believed to be reliable. Whilst every effort is made for the accuracy of our floor plans, interested parties should rely on their own enquiries.