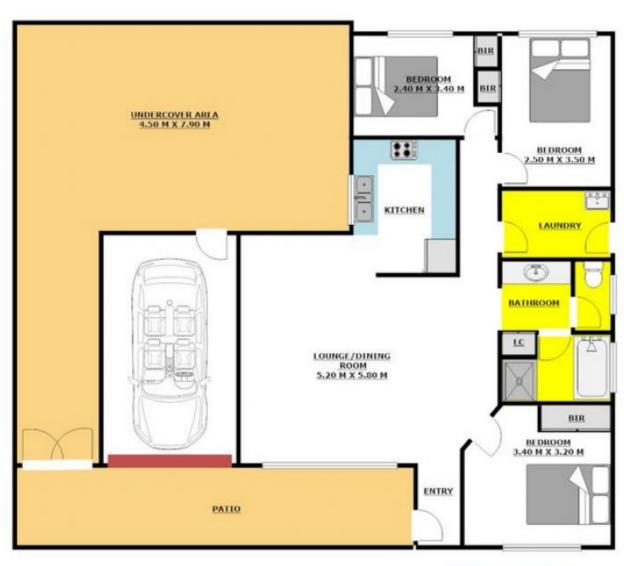

## 9 Geewan Place CLAREMONT MEADOWS NSW

Located on the corner of a quiet street in Claremont Meadows is this 3 bedroom home, offering buyers a perfect entry into the market. This neat and tidy home offers 3 good sized bedrooms, a spacious 3 way bathroom and a single lock up garage.

The dining area leads to the generous under cover entertaining area, providing perfect shade all year round.

Situated on a spacious 517sqm block, this property offers an abundance of space for the kids to run around. With plenty of off street parking to the side of the home and a council reserve with playground at the rear, this property provides a sense of privacy with no neighbors on 3 sides.

3 📭 1 🖺 1 🗬

Type : House Land Size : 517 sqm

View: https://www.aitkenre.com.au/8063733

For full version visit the website

DistALAMER: The internations are thin those pairs in perceived by un in our disposing in a paper like the versions, where appropries on the live brided for sales, forms inhomogenium their forms perceived by a threat party including the sendors conscience and have not been schröded by as "Notal An bestim to internation as to the disconsistant and have not been schröded by as "Notal An bestim to internation on the time disconsistant All prospective purchases whould make their even emperors.