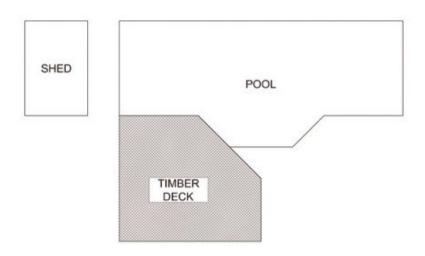

- 4 bedrooms with ensuite to main
- Surrounding the kitchen are open plan meals and family rooms.
- Separate lounge room
- Reverse cycle aircon plus combustion fireplace
- Double garage with drive thru access
- Separate side access
- Large gable roof pergola
- Inground swimming pool with timber decking