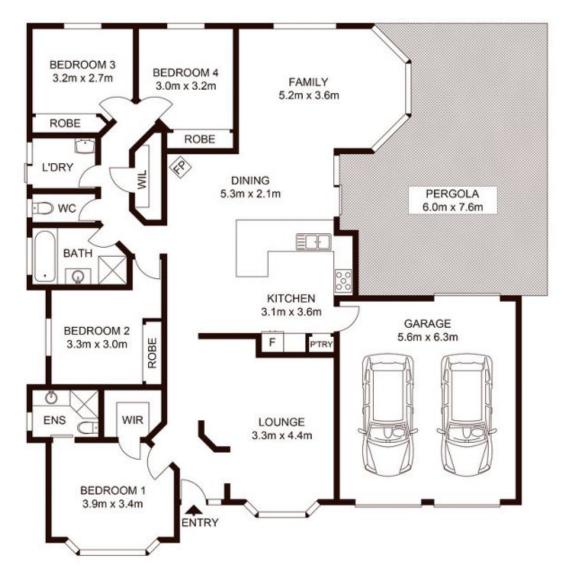

- 4 bedrooms with ensuite to main
- Surrounding the kitchen are open plan meals and family rooms.
- Separate lounge room
- Reverse cycle aircon plus combustion fireplace
- Double garage with drive thru access
- Separate side access
- Large gable roof pergola
- Inground swimming pool with timber decking

## 4 📮 2 🔓 2 😭

Type : House Land Size : 1014 sqm

View: https://www.aitkenre.com.au/8063732

0 1 2 3 4 5

Scale shown in metres, All dimensions herein are approximate and gathered from sources believed to be reliable. Whilst every effort is made for the accuracy of our floor plans, interested parties should rely on their own enquiries.