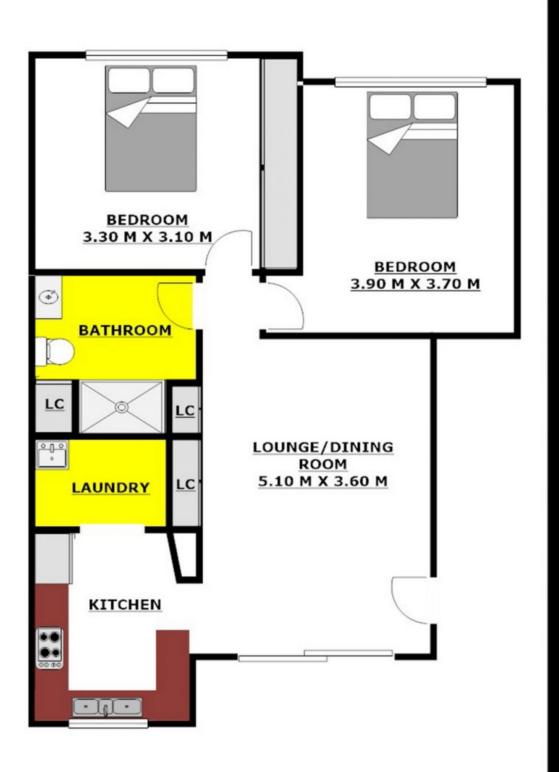

## **Unit 1/2 Park Road WALLACIA NSW**

A rare opportunity to secure a ground level unit within the friendly community of Regal Oaks.

Offering two bedrooms both with built ins, a spacious bathroom with assistant rails and open plan living and dining. The unit is fitted with ceiling fans in both bedrooms and living/dining perfect for the warmer months ahead.

Anyone can purchase within Regal Oaks - it is only the occupant that has to be over 55, therefore offering a great opportunity for investment with a potential rental income of \$270 per week.

Ground level units within Regal Oaks are hard to come by. For all further information on the unit & quarterly fees, please contact our office today.