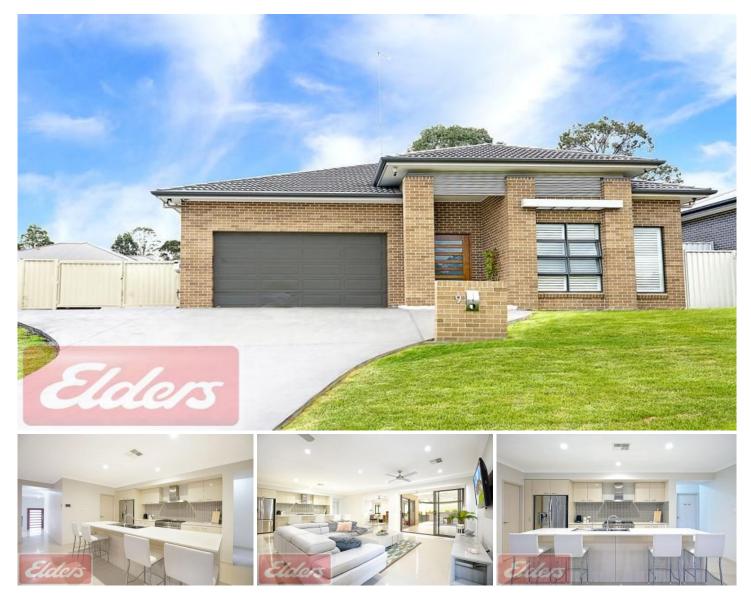

## 9-11 Harwood Circuit GLENMORE PARK NSW

This superb 4 bedroom, owner designed split level home, ticks 3 of the most important boxes before you even arrive, approximately 30 squares of luxury of living on an 828 sqm block with an enormous side access for the boat or caravan. Modern single or split level homes on large blocks are some of the rarest features to find in Glenmore Park.

Upon entry it keeps getting better, a classy split level design with grand entrance and high ceiling. The central hub is featured by a well appointed kitchen with Caesar stone bench tops and an impressive walk in pantry. Adjacent is the large open plan day to day living and dining looking out to the alfresco and back yard. There are two other separate living areas including a lounge/cinema room and a rumpus room for the kids.