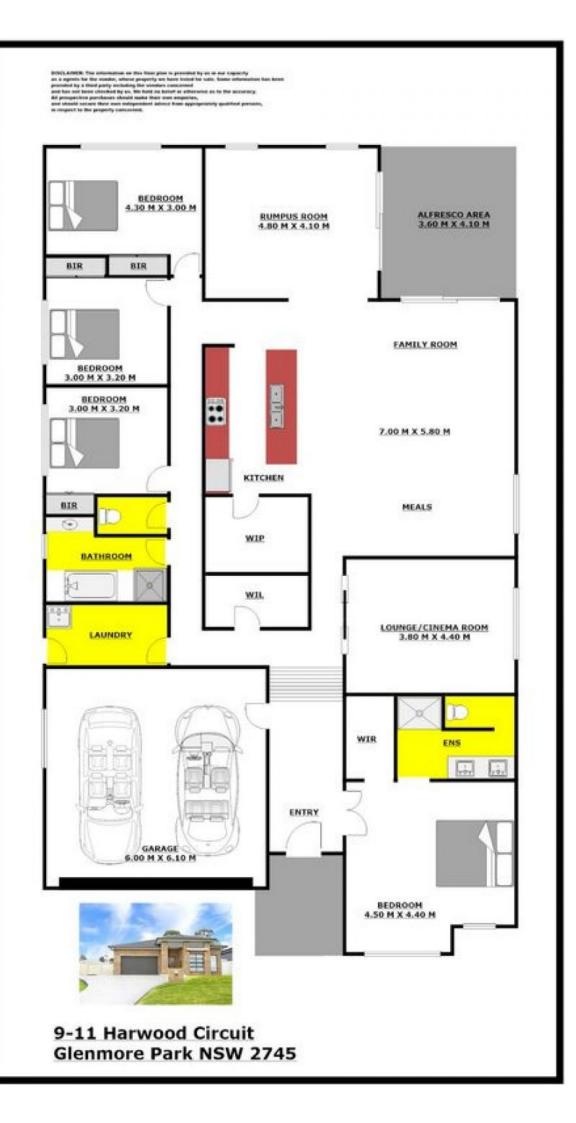

## 9-11 Harwood Circuit GLENMORE PARK NSW

This superb 4 bedroom, owner designed split level home, ticks 3 of the most important boxes before you even arrive, approximately 30 squares of luxury of living on an 828 sqm block with an enormous side access for the boat or caravan. Modern single or split level homes on large blocks are some of the rarest features to find in Glenmore Park.

Upon entry it keeps getting better, a classy split level design with grand entrance and high ceiling. The central hub is featured by a well appointed kitchen with Caesar stone bench tops and an impressive walk in pantry. Adjacent is the large open plan day to day living and dining looking out to the alfresco and back yard. There are two other separate living areas including a lounge/cinema room and a rumpus room for the kids.