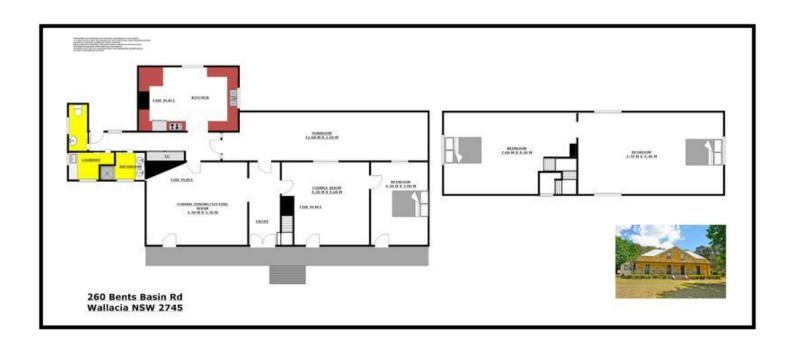

## 3 📭 1 🖺 4 🗬

Type : House
Building Size : 20 sqm
Land Size : 101200 sqm

View: https://www.aitkenre.com.au/8063727

Damian Sexton 02 4732 5055

For full version visit the website