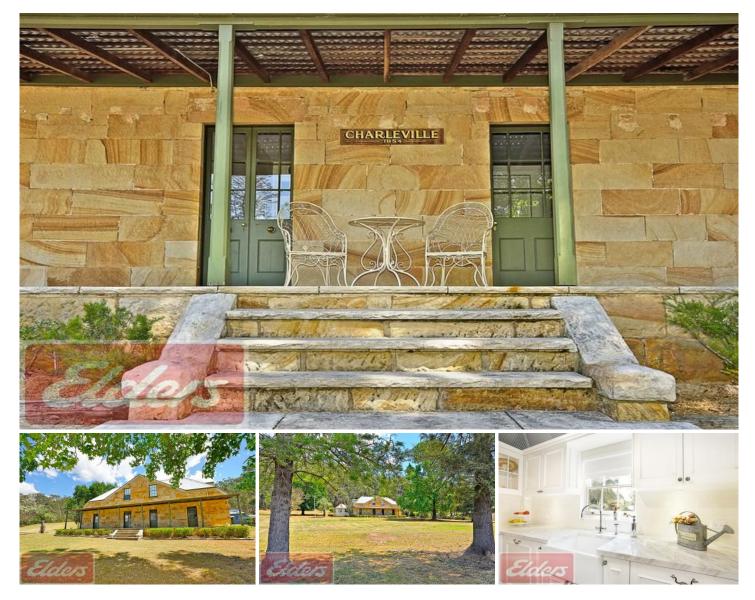

## 260 Bents Basin Road WALLACIA NSW

Charleville is a significant property in the local area and has been carefully restored integrating old world charm with modern convenience. Circa 1854, this sandstone residence will suit a buyer with an understanding of history and an appetite for unique prestige. Situated in a private setting on 25 acres with delightful views across the Nepean River and only minutes by car to Wallacia Village.

The owners have spared no expense on this renovation whilst keeping the original feel through the home. The sunlit provincial kitchen showcases some of the improvements with calcutta marble bench tops, quality appliances, pot belly fire and extensive cupboard space. With original open fires, modern mobile operated ducted air conditioning, rejuvenated solid timber floors and high ceiling with picture