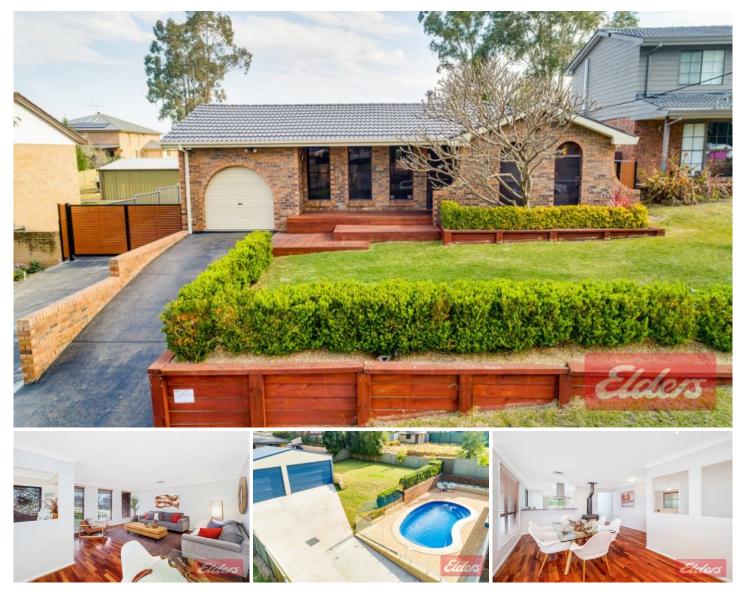

### 8 TAYLORS Road SILVERDALE NSW

Look no further, this property has the lot! One of the benefits of owning a quarter acre is that you can fit so much on it! Large entertaining area, inground pool, large shed and still enough yard left for the kids trampoline, swing set or a place to kick the footy...

#### Features include:

- 4 bedrooms with ensuite to main
- Central kitchen with gas cooktop
- Lounge, dining and family roomsDucted air conditioning
- Slow combustion fireplace
- Floating timber floors throughout
- Single garage under main roof
- Massive timber deck with gable roof pergola