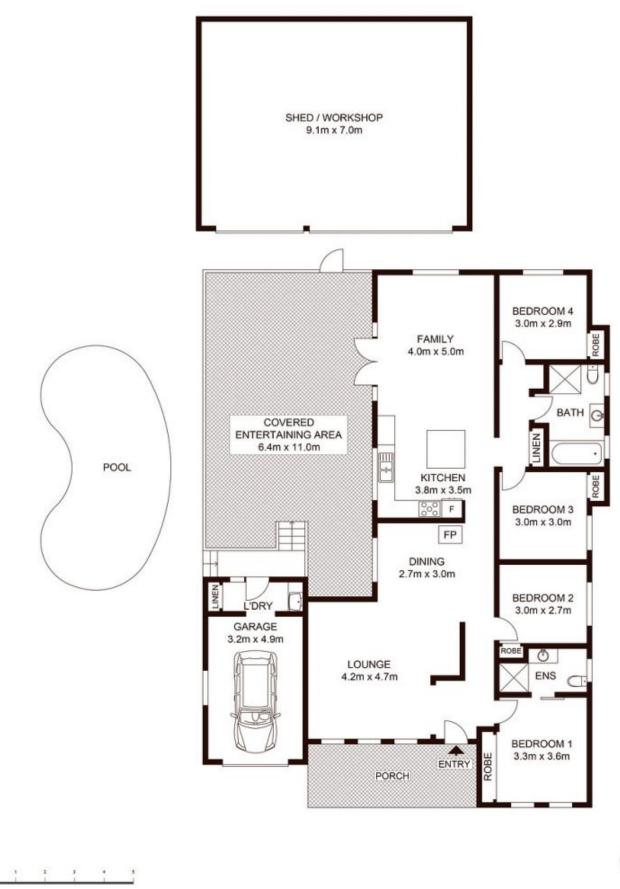

#### Features include:

- 4 bedrooms with ensuite to main
- Central kitchen with gas cooktop
- Lounge, dining and family roomsDucted air conditioning
- Slow combustion fireplace
- Floating timber floors throughout
- Single garage under main roof
- Massive timber deck with gable roof pergola

Scale shown in metres. All dimensions herein are approximate and gathered from sources believed to be reliable. Whilst every effort is made for the accuracy of our floor plans, interested parties should rely on their own enquiries.