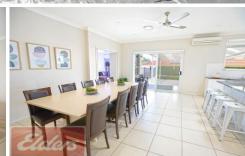

## 13 St Heliers Road SILVERDALE NSW

Entering this home for the first time is impressive. Large open plan living with high ceilings are two of the first features you will notice. The bedrooms are all large with ample wardrobe space. The kitchen is centrally located and is featured by a large island bench and looks out to the entertaining area. The home has three separate living areas from main front lounge, day to day casual living and dining to a rear rumpus or cinema room.