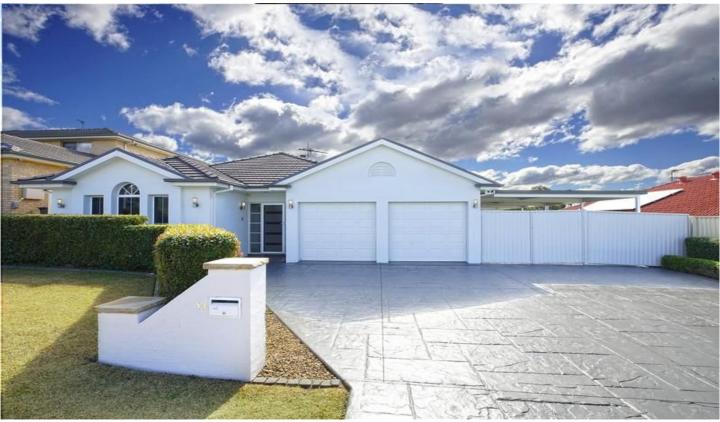

## 13 St Heliers Road SILVERDALE NSW

Entering this home for the first time is impressive. Large open plan living with high ceilings are two of the first features you will notice. The bedrooms are all large with ample wardrobe space. The kitchen is centrally located and is featured by a large island bench and looks out to the entertaining area. The home has three separate living areas from main front lounge, day to day casual living and dining to a rear rumpus or cinema room.