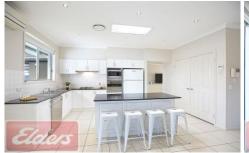

## 13 St Heliers Road SILVERDALE NSW

Entering this home for the first time is impressive. Large open plan living with high ceilings are two of the first features you will notice. The bedrooms are all large with ample wardrobe space. The kitchen is centrally located and is featured by a large island bench and looks out to the entertaining area. The home has three separate living areas from main front lounge, day to day casual living and dining to a rear rumpus or cinema room.