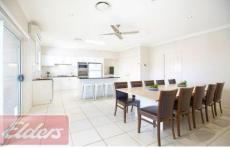

## 13 St Heliers Road SILVERDALE NSW

Entering this home for the first time is impressive. Large open plan living with high ceilings are two of the first features you will notice. The bedrooms are all large with ample wardrobe space. The kitchen is centrally located and is featured by a large island bench and looks out to the entertaining area. The home has three separate living areas from main front lounge, day to day casual living and dining to a rear rumpus or cinema room.