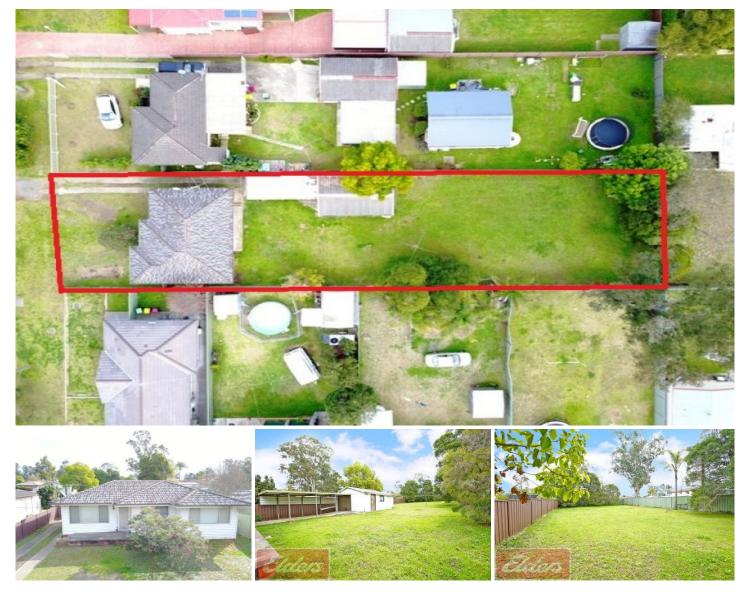

## 3 Pembroke Street CAMBRIDGE PARK NSW

This gently sloping block on the high side of the street is zoned R2 for duel occupancy (S.T.C.A). An impressive 923sqm block with a frontage of 15.2 meters satisfying the minimum requirements for 2 homes in the area.

The options for this lot are very attractive, minimal renovation for rental to the existing home and add a second home behind. Demolish the existing and redesign with either a duplex or 2 homes. Add a Granny flat for quick and easy extra income. All would be subject to either local council or NSW government granny flat approvals, so do your homework and I believe you will be impressed with the opportunity this one presents.

The existing home is 3 bed with separate dining and lounge

3 📭 1 🖺 2 🗬

Type : House Land Size : 923 sqm

View: https://www.aitkenre.com.au/8063718

Damian Sexton 02 4732 5055

For full version visit the website