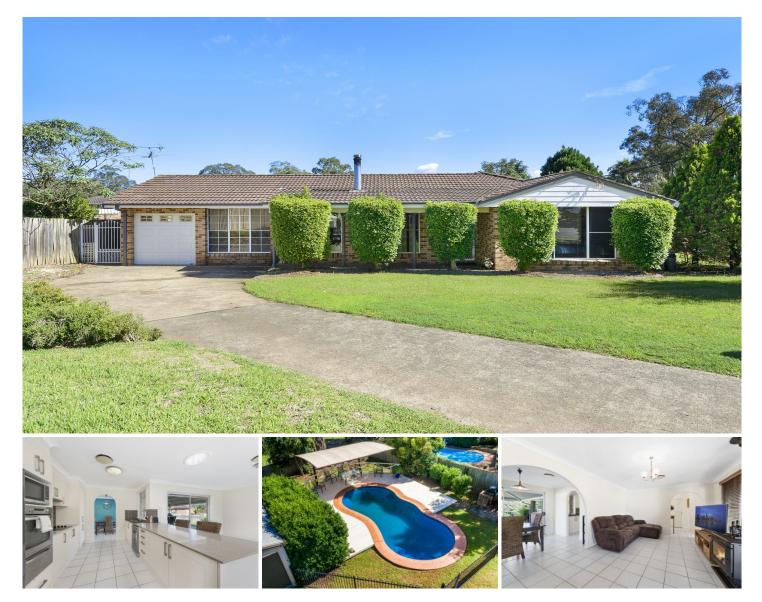

## 2 Aaron Place SILVERDALE NSW

Located in a quiet cul-de-sac and within 1.5km to the nearest primary school and shopping village, this neat and tidy 4 bedroom home has something for every growing family.

Features include;

- 4 bedrooms all with built-ins
- Ensuite to main
- Renovated kitchen
- Lounge, dining, meals and games rooms
- Ducted air conditioning throughout
- Large undercover entertaining area
- In-ground swimming pool
- Detached double garage shed
- Single drive through garage under main roof