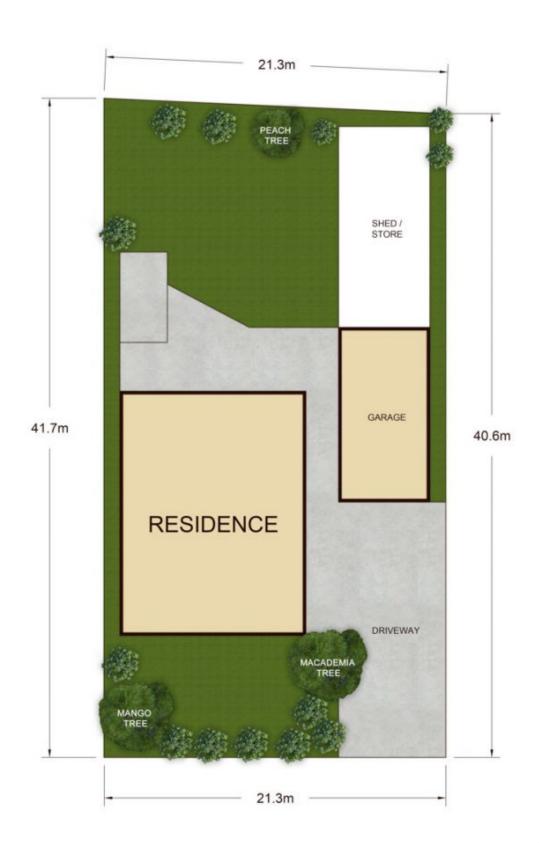

- 1) LOCATION: Located across the road from the Mulgoa Village Shopping Centre this property also has a bus stop directly in front of the home. This is great for investors.
- 2) WHATS THE BLOCK LIKE? This block is a beauty! 872.6sqm to be exact. It's flat and has a stunning rural outlook from the back yard. Just for added value there is a macadamia, pomegranite and mango tree out the front plus a peach tree out the back. How cool is that!
- 3) IMPROVEMENTS: Currently there is a three bedroom