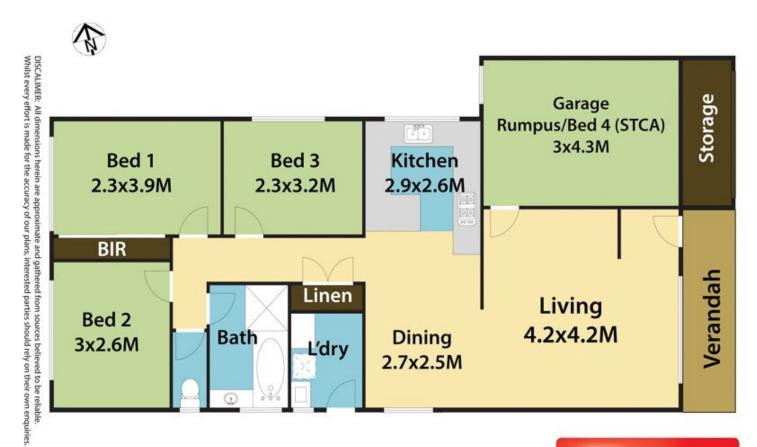

## **3 Browning Close MOUNT DRUITT NSW**

Presenting a great opportunity for all buyers to enter the very popular Western Sydney Market, this well presented property boasts 3 good sized bedrooms, a neat and tidy bathroom with toilet separate, separate living and dining area, good-sized kitchen with gas cooking and plenty of cupboard space, 1 car lock-up garage with internal access (can be used as another room), this property also offers a easy maintenance backyard with large side access, garden shed and undercover area.