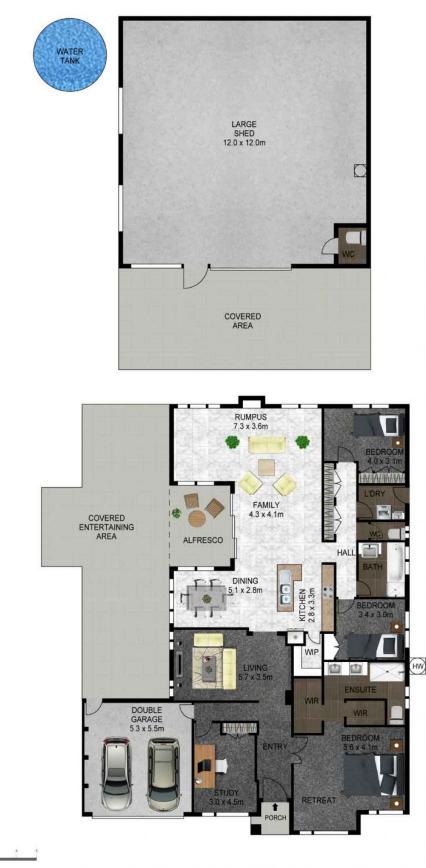

Scale shown in metres. All dimensions herein are approximate and gathered from sources believed to be reliable. Whilst every effort is made for the accuracy of our floor plans, interested parties should rely on their own enquiries.

13 Scotcheys Place, Silverdale

3