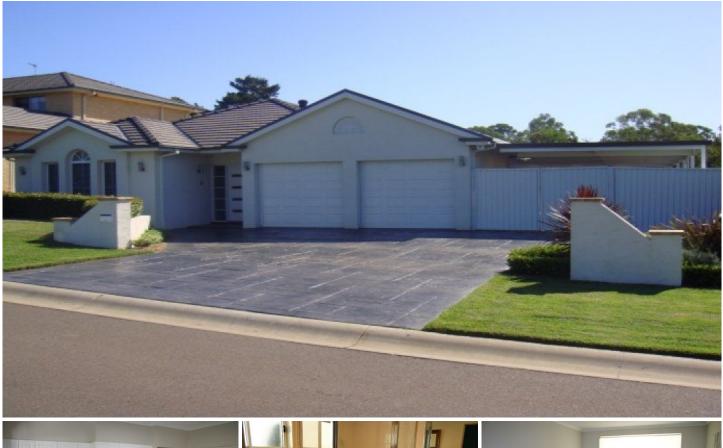

## SILVERDALE

A large open plan 4 bedroom Mirvac home Walk-in robe & ensuite to main and built-ins Separate lounge, dining & family room Spacious rumpus/theatre room High ceilings throughout and extensive tiling Double Garage with drive-thru carport Massive pitched roof pergola perfect for bbq's Landscaped quarter acre block with oversize shed Flat rear yard perfect for kids 8000L water tank set up to irrigate This property is a must to inspect! Call today 4 🛤 2 🚔 3 🖨