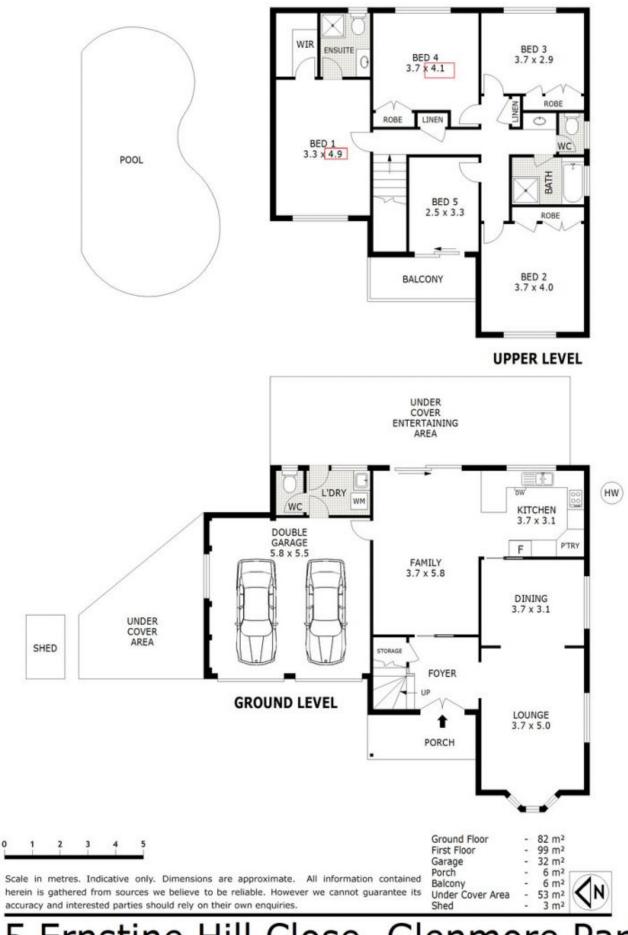

## **5 Ernstine Hill Close GLENMORE PARK NSW**

Kristy Lees welcomes you to this beautiful home in a quiet cul de sac situated in an established and exclusive part of Glenmore Park. Upstairs you will find 4 well appointed double bedrooms, together with a fifth bedroom which opens onto a balcony with stunning and uninterrupted views of the Blue Mountains. All four double bedrooms are generous in size. The Master bedroom includes an en-suite and walk in robe. The three way bathroom, which has been kept in immaculate condition is conveniently positioned to the remaining bedrooms. Whilst the stairs and all bedrooms are carpeted the original floorboards underneath are of the highest quality and as new in condition.

Downstairs offers a formal lounge and formal dining room leading into an open timber kitchen complete with gas wall

For full version visit the website