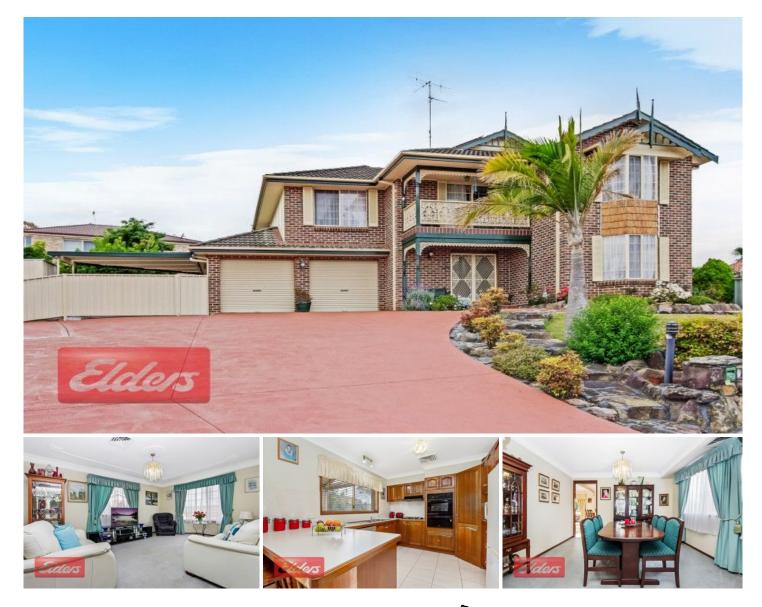

## **5 Ernstine Hill Close GLENMORE PARK NSW**

Kristy Lees welcomes you to this beautiful home in a quiet cul de sac situated in an established and exclusive part of Glenmore Park. Upstairs you will find 4 well appointed double bedrooms, together with a fifth bedroom which opens onto a balcony with stunning and uninterrupted views of the Blue Mountains. All four double bedrooms are generous in size. The Master bedroom includes an en-suite and walk in robe. The three way bathroom, which has been kept in immaculate condition is conveniently positioned to the remaining bedrooms. Whilst the stairs and all bedrooms are carpeted the original floorboards underneath are of the highest quality and as new in condition.

Downstairs offers a formal lounge and formal dining room leading into an open timber kitchen complete with gas wall

For full version visit the website