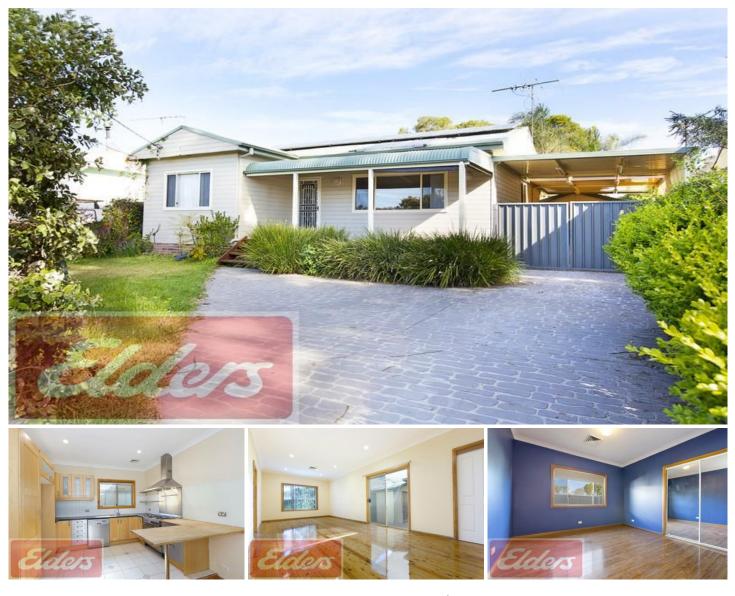

## 48 Anthony Crescent KINGSWOOD NSW

Kristy Lees welcomes you to this lovely property located in a fantastic position of Kingswood.

Consisting of 5 bedrooms in total, this one is perfect for the family needing extra room. Two large living areas, one at the front and another at the rear of the property giving you all the extra space you could want, with beautiful timber floors throughout.

Central to the home is a gorgeous and roomy timber kitchen with chef quality 6 burner stove top and oven, as well as dishwasher and plenty of cupboard space.

With renovated bathroom, ducted air conditioning, down lights throughout, solar panels and electric front gate, this home offers comfort and quality in one.

Large detached garage, carport and plenty of car space all on a 556sqm R3 zoned property it is hard to go wrong.