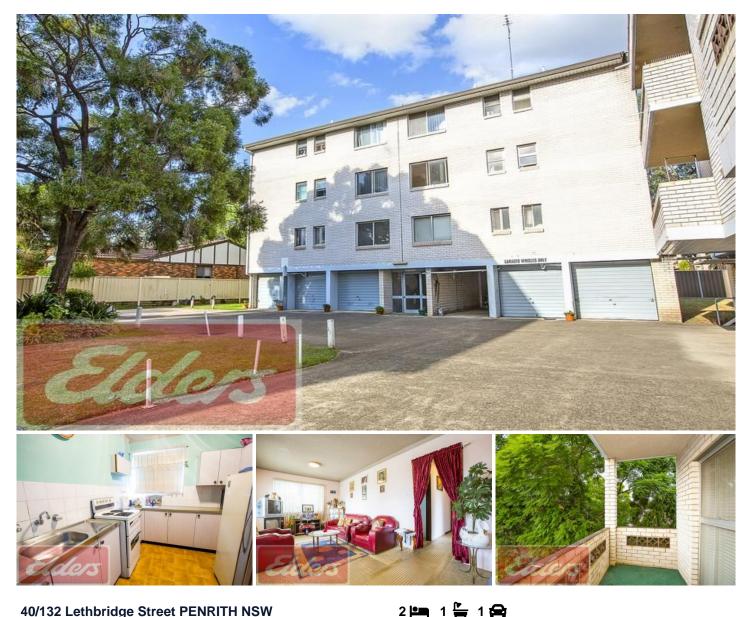

## 40/132 Lethbridge Street PENRITH NSW

When it comes to location it is hard to get better than this. This 2 bedroom second storey unit makes for the perfect investment or an affordable option to break into the housing market. Situated at the back of a large complex with plenty of visitor parking. Whilst original, it has been fantastically maintained with an owner of 32 years. Laundry included with private balcony and combined living and dining with separate kitchen. The strata is reasonable and means a community pool is also a feature of the complex. Location is fantastic with everything you need being within a 5 minute walk.

- 20 seconds walk from Penrith RSL

- 1 minute walk to Medical centre

- 5 minute walk to Penrith Station and Westfields, as well as Nepean Village Shopping Centre