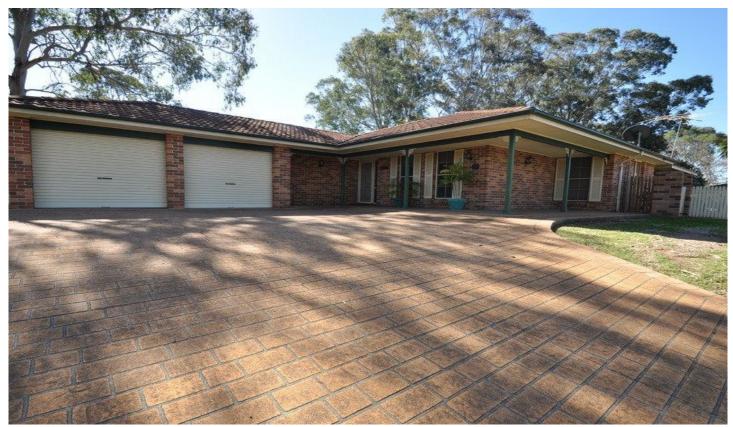

## 9 Moorehead Avenue SILVERDALE NSW

This spacious family home is built for the entertainer offering 4 large bedrooms with double garage. Featuring large formal dining and lounge rooms, separate rumpus room, spacious Tasmanian oak kitchen overlooking the large family room, add to this the undercover outdoor entertaining area and you know you will love living here. All this with the comfort of ducted air conditioning and the feature fireplace. The master bedroom features a walk in robe and ensuite, with all bedrooms featuring built-ins. located on a large 975sqm block in a quiet cul-de-sac what more could you want.

4 2 2 2

Type : House Land Size : 985 sqm

View: https://www.aitkenre.com.au/8063624