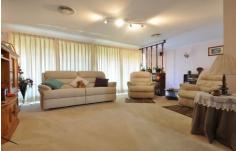

This large 3 large bedroom home offers ducted air conditioning and added split system to the main bedroom, Separate lounge and dining rooms and a spacious Queensland room overlooking the back yard. You also have a single lock up garage and carport with added off street parking.