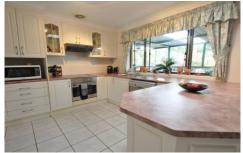

This large 3 large bedroom home offers ducted air conditioning and added split system to the main bedroom, Separate lounge and dining rooms and a spacious Queensland room overlooking the back yard. You also have a single lock up garage and carport with added off street parking.