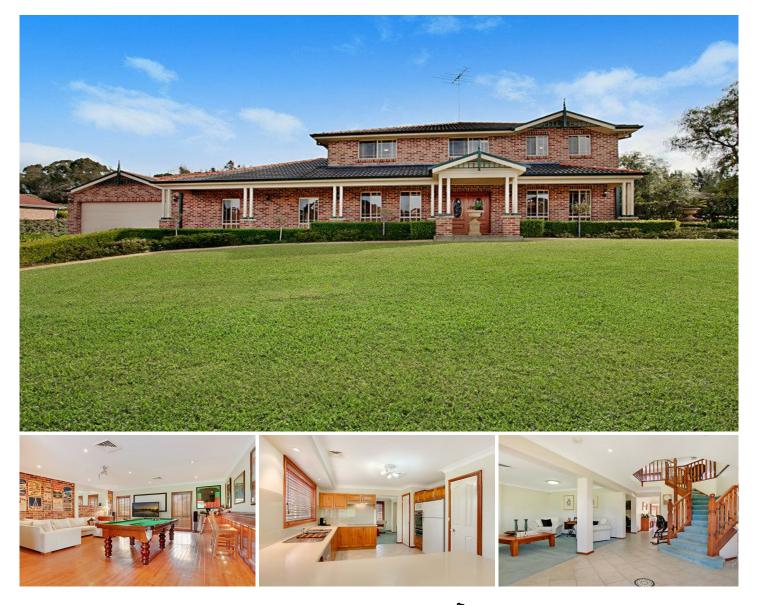

## WALLACIA

This fine home boasts 4 large bedrooms + Study with built in wardrobes to all and the master suite includes walk-in robe and ensuite.

Regarding living space this home offers plenty. Complete with huge billiards room separate lounge room/ family room/formal dining room & formal lounge room you will never tire of entertaining.

Outside offers a huge covered entertaining area overlooking the manicured gardens, over a quarter of an acre in concrete and for the enthusiast in all of us you have a massive 14 x 11 meter shed complete with mezzanine and additional space beside the shed of that beloved caravan or boat.

Fully automated irrigation with pop up sprinklers throughout the property make maintaining this pristine property a 4 🎮 4 🚔 10 🚘

. .

| Туре      | : House                               |
|-----------|---------------------------------------|
| Price     | : \$ 1,200,000                        |
| Land Size | : 4500 sqm                            |
| View      | : https://www.aitkenre.com.au/8063615 |