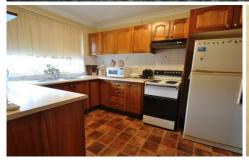

Features include:

2 large bedroom with built in wardrobe

Air conditioning

Balcony overlooking the court yard

Balcony looking to the Wallacia golf course

Large laundry

linen press

Timber kitchen