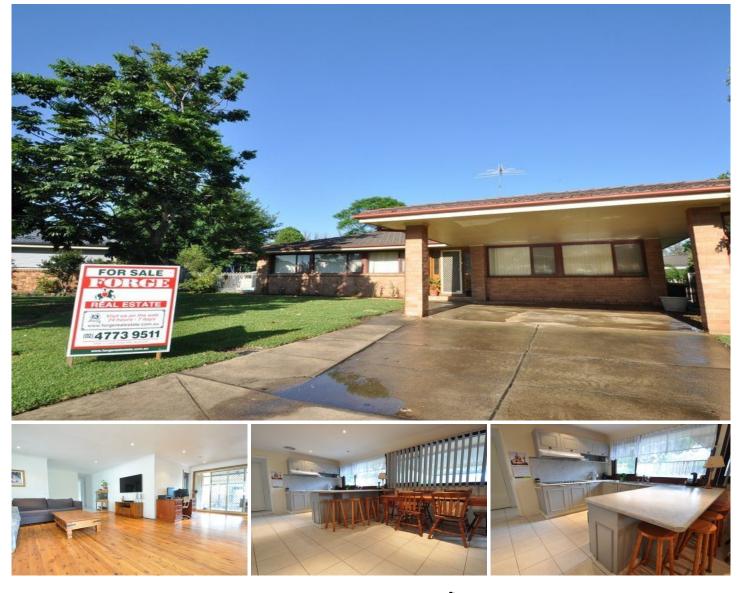

## **16 Glenmore Place SOUTH PENRITH NSW**

Size, Space & Location is the key with this great family home.

Offering 4 large bedrooms, master complete with ensuite, separate lounge, dining and a covered entertaining area make this home inviting and able to accommodate the ever growing family.

Add to this the huge double carport in ground swimming pool & Cul - De - Sac location and you know its going to be a winner. For more information call Anthony on 0414 691 309.

## 4 🛤 2 🚔 2 🚔

| Туре      | : House                               |
|-----------|---------------------------------------|
| Land Size | : 761 sqm                             |
| View      | : https://www.aitkenre.com.au/8063601 |