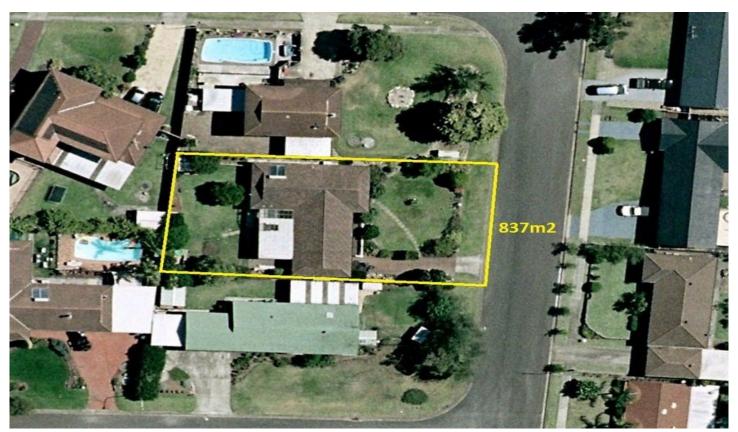

## **LUDDENHAM**

This spacious family home offers more than you might be expecting. A rare 837m2 block of land

3 large bedrooms, air conditioning, separate lounge, dining & Family room space will not be an issue. Offering the potential to extend the family room to huge proportions or add a massive 4th bedroom with walk in robe is possible or simply leave it as is to have kids toy room & home office.

## 3 📭 1 🔓 3 🖨

Type : House
Building Size : 26 sqm
Land Size : 837 sqm

View: https://www.aitkenre.com.au/8063583