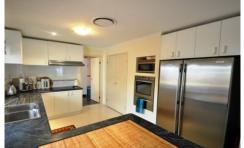

Ensuite and walk in to main

Separate air conditioner to the main

Formal and informal living areas

Theatre/rumpus

Open plan kitchen

Huge games room

Combustion fire place

Internal laundry