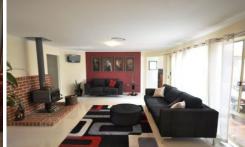

Ensuite and walk in to main

Separate air conditioner to the main

Formal and informal living areas

Theatre/rumpus

Open plan kitchen

Huge games room

Combustion fire place

Internal laundry