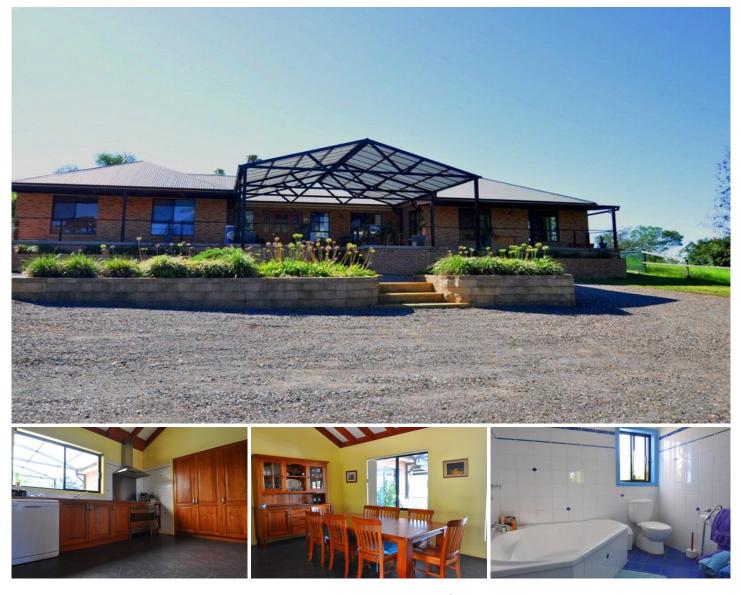

## SILVERDALE

An architecturally designed home built for a large family or the serious entertainer. It offers bushland views but is only five minutes to all amenities (schools, shops, transport).

Features include: 5 double sized bedrooms all with built in wardrobes walk in wardrobe and ensuite to main air conditioning large open kitchen with stainless steel appliances cumbustion fireplaces large rumpus room deep front verandahs over looking national park pool and pergola for entertaining out the back triple car garage

## 5 🛤 2 🚔 4 🚔

| Туре      | : House                               |
|-----------|---------------------------------------|
| Land Size | : 2769 sqm                            |
| View      | : https://www.aitkenre.com.au/8063578 |