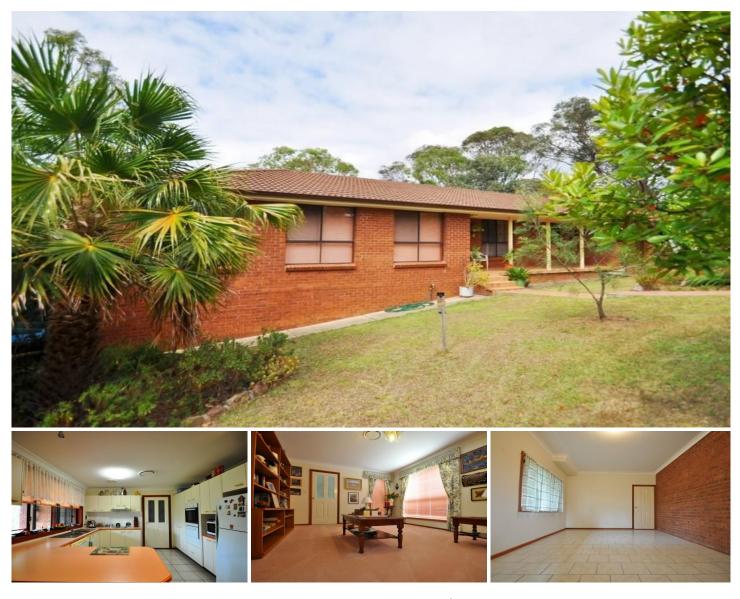

## SILVERDALE

Set in a cul-de-sac location, the home is surrounded by bushland and wildlife. Offering an abundance of features including: 3 bedrooms with built-in wardrobes to all Double car garage Formal living area Family room Open plan dining and kitchen Large main bathroom Internal laundry with second toilet and shower Ducted air conditioning Rumpus/teenage retreat Call to book your inspection today!!!!!!

| 3 | <b>بد</b> | 2 |  | 2 | A |
|---|-----------|---|--|---|---|
|---|-----------|---|--|---|---|

| Туре      | : House                               |
|-----------|---------------------------------------|
| Land Size | : 4046.86 sqm                         |
| View      | : https://www.aitkenre.com.au/8063577 |