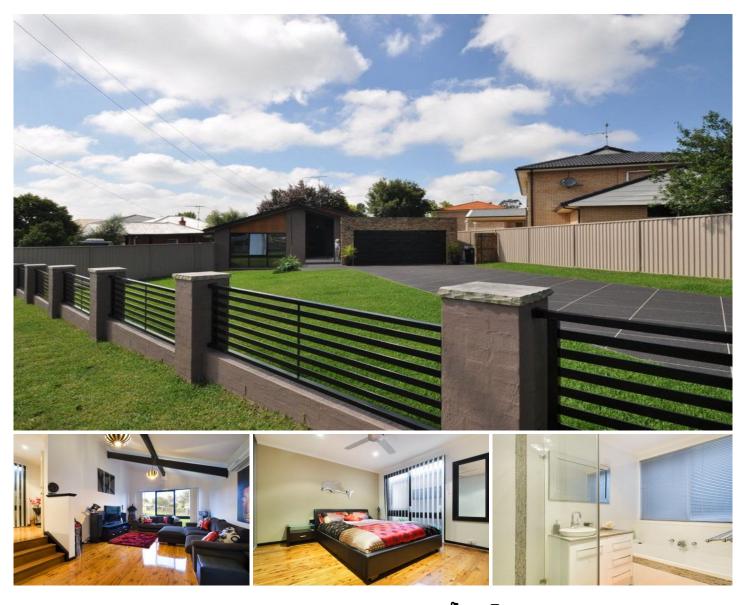

## WALLACIA

Wow factor, thats what this home is packed full of. From the moment you arrive you know youre in for something special. Within walking distance to all amenities and renovated to the highest of standards you wont be disappointed.

Features include: 3 double sized bedrooms Fully renovated bathroom Spacious sunken loungeroom Separate dining Polished timber floors Double garage Side access Spectacular outdoor entertaining area Split system air conditioning

## 3 🎮 1 🚔 2 🛱

| Type      | : House                               |
|-----------|---------------------------------------|
| Price     | : \$ 415,000                          |
| Land Size | : 771 sqm                             |
| View      | : https://www.aitkenre.com.au/8063557 |